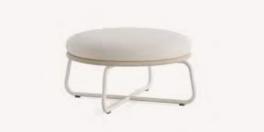

## EVERLASTING Design CONCEPTION materialised in Meon.

Single Sofa

3 Seater Sofa

Footstool

Coffee Table Ø90

Coffee Table Ø70

58,7/23,1"

55/21,6"