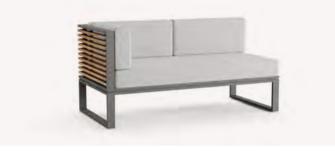

## HANOI

Hanoi allows you to create different and harmonious combinations in your space. Hanoi modular sofas are made up of individual sections and modules that can be arranged to suit your needs and preferences. This allows for great flexibility and versatility, as the sofa can be configured to fit a variety of spaces and styles.

With warm effect of wood and the durability of aluminium, it gives an impressive atmosphere to your spaces.

SHAPE your space with SMART options.

alli

ULLULLULL

No. State

### 2 Seater Sofa

\* Iroko and Aluminium options are available for back slats.

**Right Corner Module** 

|        |           |        |            | - <b>79 /</b> 31,1" |
|--------|-----------|--------|------------|---------------------|
|        |           |        |            | - <b>45</b> / 17,7" |
|        |           |        |            |                     |
| U<br>I | 156/61,4" | U<br>I | 75 / 29,5" | 1                   |