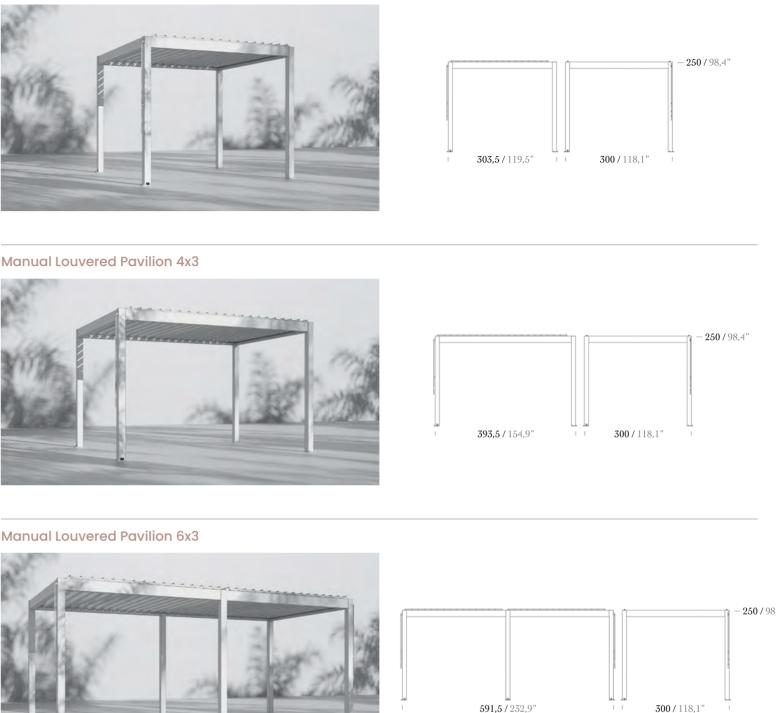

g outdoor durability, bring you comfort and memorable moments.

The Solis is a high-quality and comfortable piece of outdoor furniture that is sure to become a favourite spot to relax in the sun.





# SOLIS inspired by the sun welcoming you with COMFORT





#### Solis Sun Lounger











# RAPHIA

Raphia embraces your comfort with its aluminium structure suitable for all weather conditions. It is a outdoor structure that provides shade and a decorative element to your spaces. This product is named after the Raphia palm, which is native to tropical regions and known for its large, sturdy leaves.

It brightens up the time you spend outdoors and bring the outdoor concept you have dreamed of.





# BRIGHTEN your space with our precious RAPHIA







#### Manual Louvered Pavilion 3x3







## FABRICS RECASENS | KT-1



#### Fabrics recasens



Maxxmora offers a broad scale of upscale, %100 solution-dyed acrylic fabrics with a gentle touch and stylish, sophisticated patterns. %100 solution-dyed acrylic has 7-8 colorfastness under exposure to ultraviolet rays and even open-air conditions. All acrylic fabrics have a surface process that enhances water and stain repellent parcels.

## FAUX LEATHER SFC | KT-1



#### Faux Leather SFC



Faux leathers are favorably enduring for outdoor conditions and have resistance to stain, dirt, and other remainings. The composition of the artificial leather is 2% vinyl acrylic 76% polyvinyl chloride 22% Polyester and has 100.000 Martindale and fire retardancy properties.

#### MESH SERGE FERRARI



### FABRICS SUNBRELLA | KT-2



Maxxmora