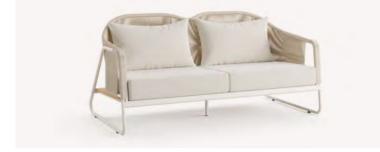

#### Armchair

Lounge Chair

— **87 /** 34,2"

- **42,9 /** 16,9"

Table 140x70

Table 160x80

Coffee Table