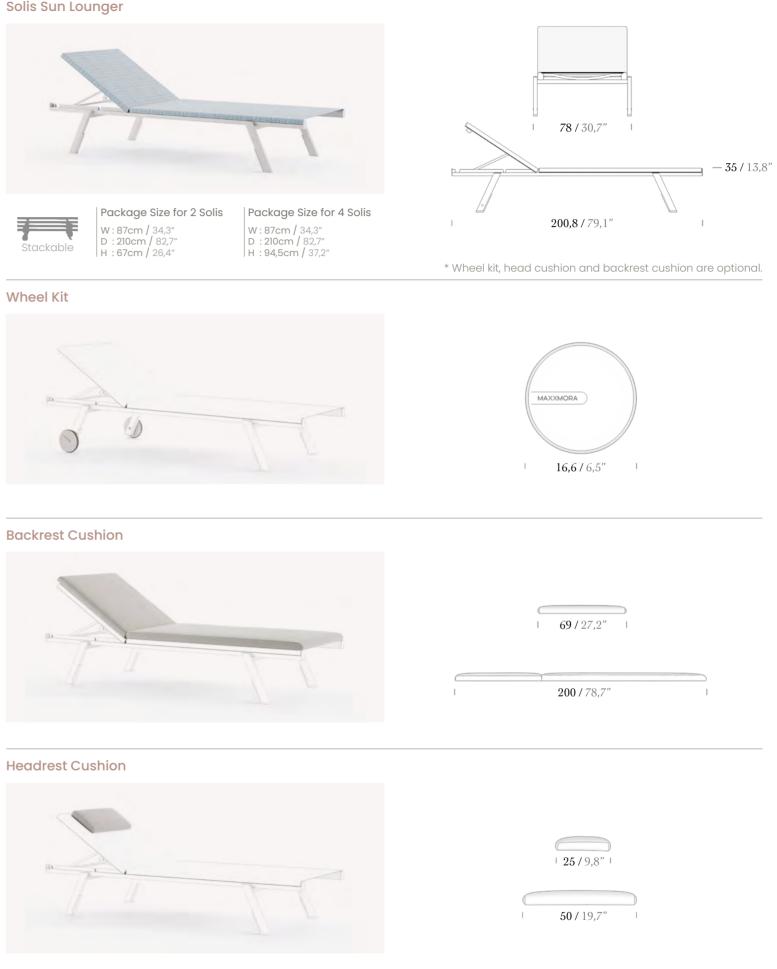

# SOLIS

Solis, the inspiration comes from the sun and your comfort in mind, accompanies your most beautiful summer memories. Its innovative design and outstanding outdoor durability, bring you comfort and memorable moments.

The Solis is a high-quality and comfortable piece of outdoor furniture that is sure to become a favourite spot to relax in the sun.

# SOLIS inspired by the sun welcoming you with COMFORT

#### Solis Sun Lounger