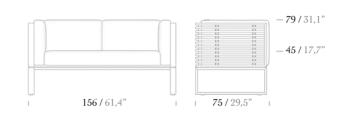

### 2 Seater Sofa

\* Iroko and Aluminium options are available for back slats.

**Right Corner Module** 

|        |           |        |            | - <b>79 /</b> 31,1" |
|--------|-----------|--------|------------|---------------------|
|        |           |        |            | - <b>45</b> / 17,7" |
|        |           |        |            |                     |
| U<br>I | 156/61,4" | U<br>I | 75 / 29,5" | 1                   |