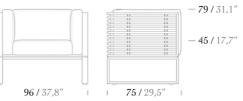

### Single Sofa

\* Iroko and Aluminium options are available for back slats.

### 2 Seater Sofa

\* Iroko and Aluminium options are available for back slats.

**Right Corner Module** 

|        |           |        |            | - <b>79 /</b> 31,1" |
|--------|-----------|--------|------------|---------------------|
|        |           |        |            | - <b>45</b> / 17,7" |
|        |           |        |            |                     |
| U<br>I | 156/61,4" | U<br>I | 75 / 29,5" | 1                   |