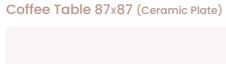

\* Iroko and Aluminium options are available for back slats.

Left Daybed Module

\* Iroko and Aluminium options are available for back slats.

Coffee Table 120x60 (Ceramic Plate)

Side Table Module (Ceramic Plate)

Middle Table Module (Ceramic Plate

Side Table C-Form (Ceramic Plate)

|     | <b>87 / 34,3</b> " <b>87 / 34,3</b> "             |
|-----|---------------------------------------------------|
|     | - <b>35</b> / 13,8"<br>120 / 47,2" - 59 / 23,2" - |
|     | <b>50</b> / 19,7" <b>87</b> / 34,3" <b>1</b>      |
| te) | <b>50 / 19,7" 87 / 34,3"</b>                      |
|     | -47,5 / 18,7"                                     |