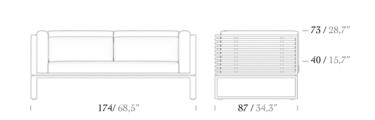

## HANOI

Hanoi allows you to create different and harmonious combinations in your space. Hanoi modular sofas are made up of individual sections and modules that can be arranged to suit your needs and preferences. This allows for great flexibility and versatility, as the sofa can be configured to fit a variety of spaces and styles.

With warm effect of wood and the durability of aluminium, it gives an impressive atmosphere to your spaces.

SHAPE your space with SMART options.

alli

ULLULLULL

No. State

### Single Sofa

\* Iroko and Aluminium options are available for back slats.