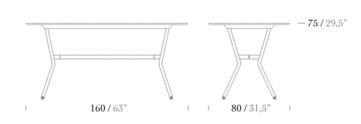

#### Armchair

Lounge Chair

— **87 /** 34,2"

- **42,9 /** 16,9"

Table 140x70

Table 160x80

Coffee Table