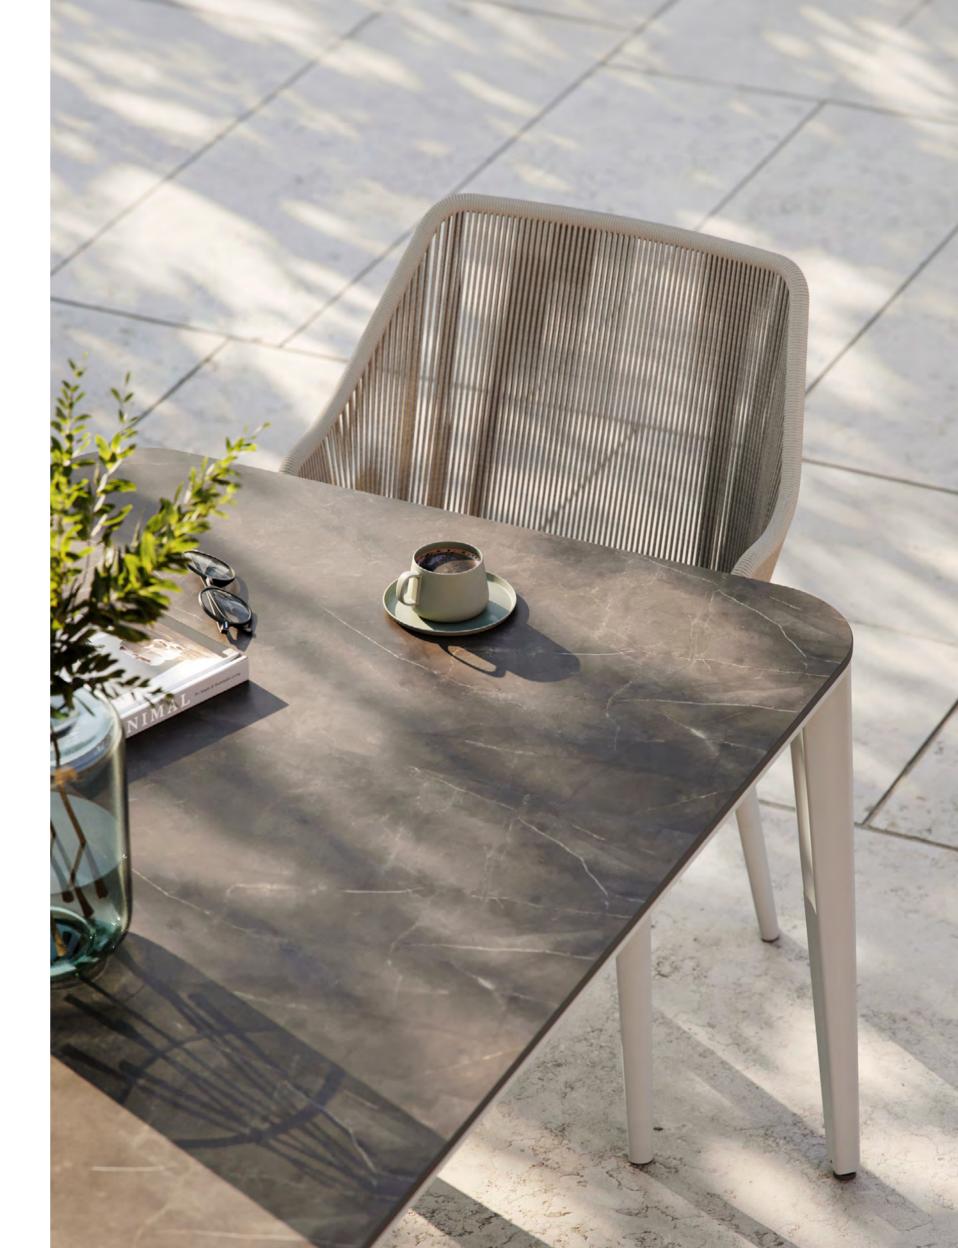

# RIO

With the breeze where distinguished form meets dexterity, Rio is the collection that illustrates a future anterior, in the extent of its merging style that touches the past, at the very same time. Rio will take you to the present, where you'll observe a fusion of aesthetics from the past and the future and get the sensation of being in a time machine.

While the manner the ropes are tied on the chairs offers comfort, RIO creates remarkable spaces with marble prospects that merge with the exceptional form on the table.

Designed by KLAN STUDIO Eşref Akın Oral & Işık Görgün Oral