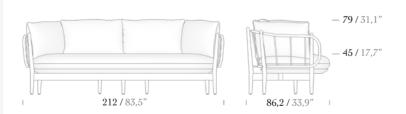

#### Armchair

Lounge Chair

— **87 /** 34,2"

- **42,9 /** 16,9"

Table 140x70

Table 160x80

Coffee Table