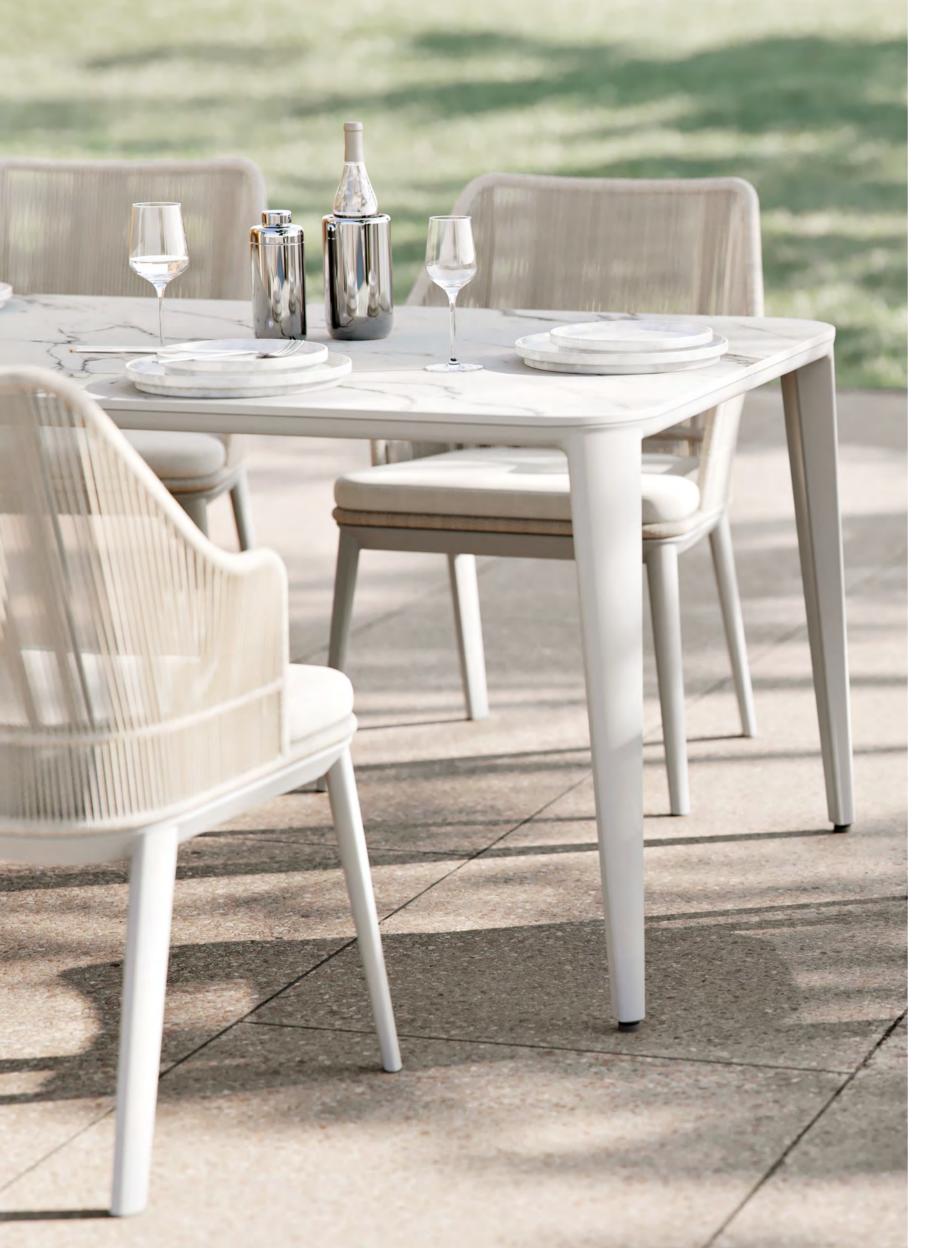

# RIO

With the breeze where distinguished form meets dexterity, Rio is the collection that illustrates a future anterior, in the extent of its merging style that touches the past, at the very same time. Rio will take you to the present, where you'll observe a fusion of aesthetics from the past and the future and get the sensation of being in a time machine.

While the manner the ropes are tied on the chairs offers comfort, RIO creates remarkable spaces with marble prospects that merge with the exceptional form on the table.

Designed by KLAN STUDIO Eşref Akın Oral & Işık Görgün Oral

#### Armchair

Lounge Chair

— **87 /** 34,2"

- **42,9 /** 16,9"

Table 140x70

Table 160x80

Coffee Table

#### Table 70x70

Table 80x80

Table Ø80

Table Ø90