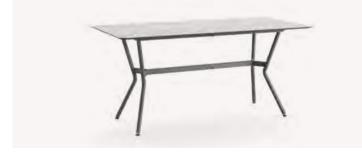

#### Armchair

Lounge Chair

— **87 /** 34,2"

- **42,9 /** 16,9"

Table 140x70

Table 160x80

Coffee Table