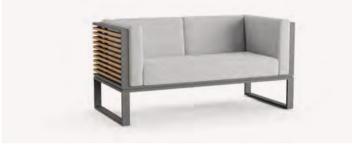

### 2 Seater Sofa

\* Iroko and Aluminium options are available for back slats.

**Right Corner Module** 

|        |           |        |            | - <b>79 /</b> 31,1" |
|--------|-----------|--------|------------|---------------------|
|        |           |        |            | - <b>45</b> / 17,7" |
|        |           |        |            |                     |
| U<br>I | 156/61,4" | U<br>I | 75 / 29,5" | 1                   |