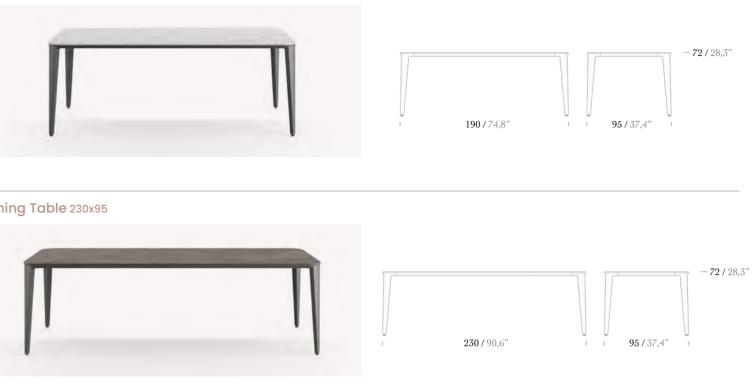

ur design, which preserves the modern style with its metal, wood and braid options, furnishes a gracious impression with different colour and fabric possibilities.





## Like a WILLIAM, A LONG LASTING companion.







### Armchair









## LOFT

While serving the delicacies that you have prepared with love to your friends, you will feel as if you are in the palace. With its solid aluminum structure, the Loft is pleased to welcome you in warm and deep conversations. Loft your feelings to the sky, as the sky never ends.

Light, solid and durable. These are definitions reflected by the Loft structures. The Loft conveys the essence of aluminium, developed to fulfill and exceed all expectations.





## A DEEP and WARM CONVERSATION gathering around by Loft











Dining Table 190x95





# RIO

With the breeze where distinguished form meets dexterity, Rio is the collection that illustrates a future anterior, in the extent of its merging style that touches the past, at the very same time. Rio will take you to the present, where you'll observe a fusion of aesthetics from the past and the future and get the sensation of being in a time machine.

While the manner the ropes are tied on the chairs offers comfort, RIO creates remarkable spaces with marble prospects that merge with the exceptional form on the table.





Designed by KLAN STUDIO Eşref Akın Oral & Işık Görgün Oral





#### Armchair



Lounge Chair





— **87 /** 34,2"

- **42,9 /** 16,9"

Table 140x70





Table 160x80





Coffee Table





#### Table 70x70



Table 80x80



Table Ø80



Table Ø90



# SPACE