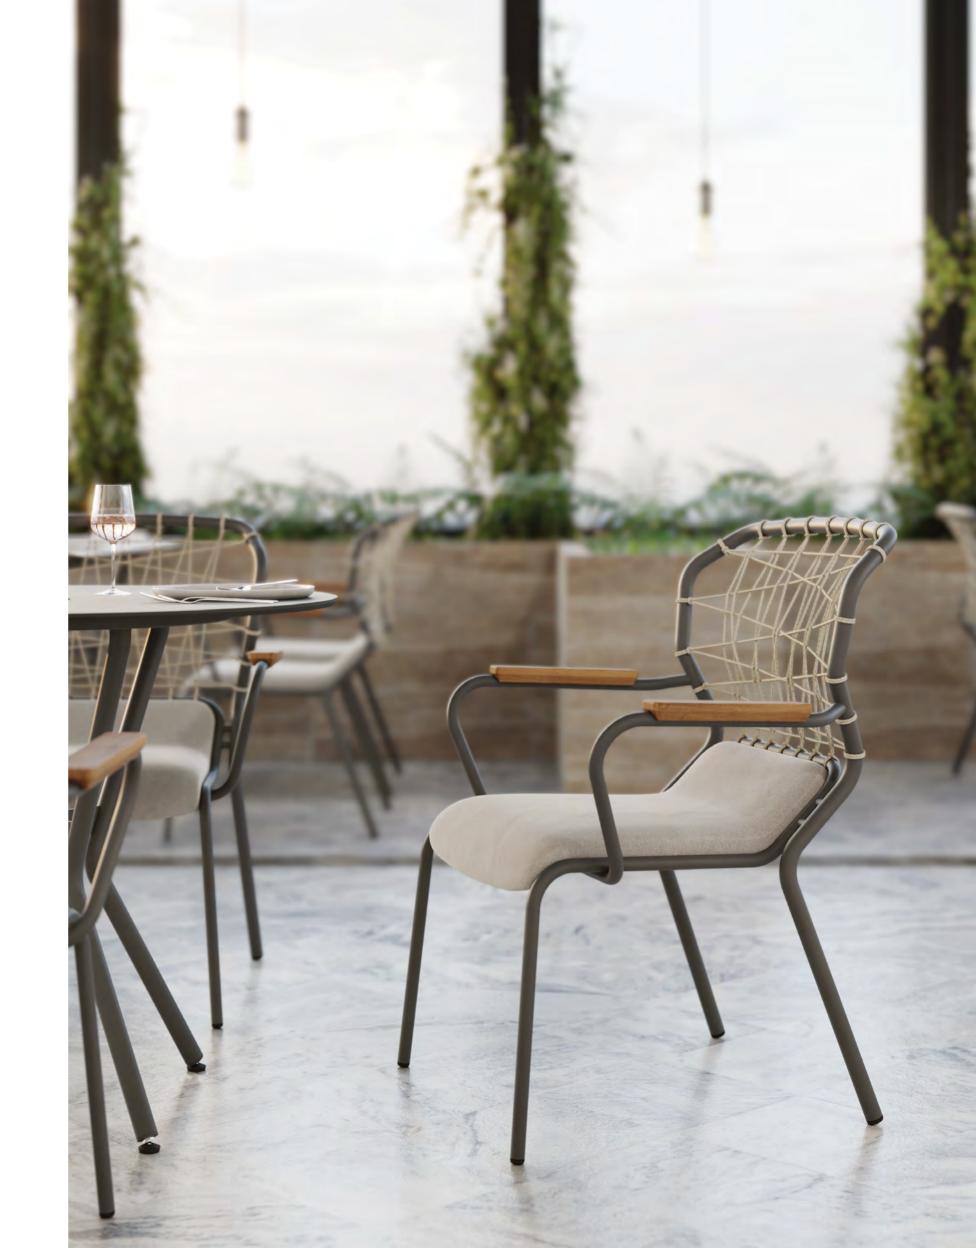

# RIO

With the breeze where distinguished form meets dexterity, Rio is the collection that illustrates a future anterior, in the extent of its merging style that touches the past, at the very same time. Rio will take you to the present, where you'll observe a fusion of aesthetics from the past and the future and get the sensation of being in a time machine.

While the manner the ropes are tied on the chairs offers comfort, RIO creates remarkable spaces with marble prospects that merge with the exceptional form on the table.

Designed by KLAN STUDIO Eşref Akın Oral & Işık Görgün Oral