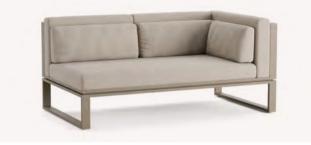

## HANOI

Hanoi allows you to create different and harmonious combinations in your space. Hanoi modular sofas are made up of individual sections and modules that can be arranged to suit your needs and preferences. This allows for great flexibility and versatility, as the sofa can be configured to fit a variety of spaces and styles.

With warm effect of wood and the durability of aluminium, it gives an impressive atmosphere to your spaces.

SHAPE your space with SMART options.

alli

ULLULLULL

No. State

### 2 Seater Sofa

\* Iroko and Aluminium options are available for back slats.

**Right Corner Module** 

|        |           |        |            | - <b>79 /</b> 31,1" |
|--------|-----------|--------|------------|---------------------|
|        |           |        |            | - <b>45</b> / 17,7" |
|        |           |        |            |                     |
| U<br>I | 156/61,4" | U<br>I | 75 / 29,5" | 1                   |