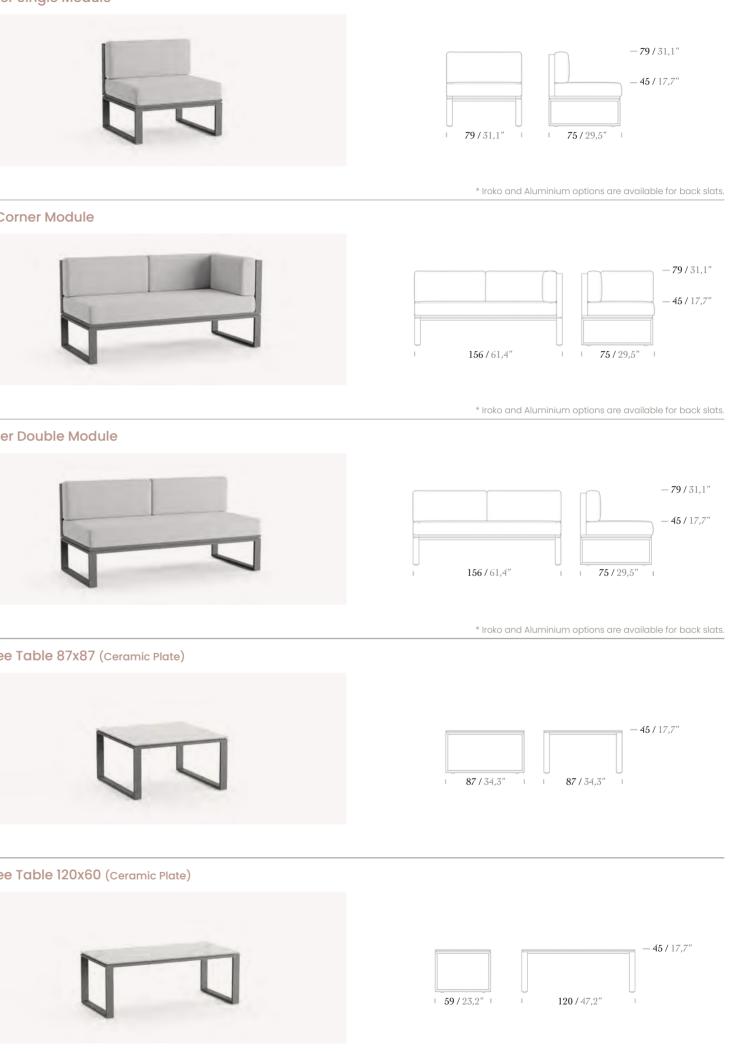

### Single Sofa

\* Iroko and Aluminium options are available for back slats.

### 2 Seater Sofa

\* Iroko and Aluminium options are available for back slats.

**Right Corner Module** 

|        |           |        |            | - <b>79 /</b> 31,1" |
|--------|-----------|--------|------------|---------------------|
|        |           |        |            | - <b>45</b> / 17,7" |
|        |           |        |            |                     |
| U<br>I | 156/61,4" | U<br>I | 75 / 29,5" | 1                   |

\* Iroko and Aluminium options are available for back slats.

Coffee Table 87x87

|            | - |          | _ | -46/18,1" |
|------------|---|----------|---|-----------|
|            |   |          |   |           |
|            |   |          |   |           |
|            |   |          |   |           |
| 87 / 34,3" |   | 87/34,3" |   |           |

Coffee Table 120x60

### Center Single Module

Left Corner Module