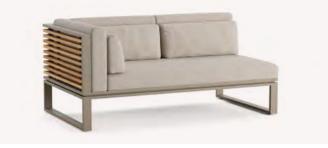

## HANOI

Hanoi allows you to create different and harmonious combinations in your space. Hanoi modular sofas are made up of individual sections and modules that can be arranged to suit your needs and preferences. This allows for great flexibility and versatility, as the sofa can be configured to fit a variety of spaces and styles.

With warm effect of wood and the durability of aluminium, it gives an impressive atmosphere to your spaces.

SHAPE your space with SMART options.

alli

ULLULLULL

No. State

### Single Sofa

\* Iroko and Aluminium options are available for back slats.

### 2 Seater Sofa

\* Iroko and Aluminium options are available for back slats.

**Right Corner Module** 

|        |           |        |            | - <b>79 /</b> 31,1" |
|--------|-----------|--------|------------|---------------------|
|        |           |        |            | - <b>45</b> / 17,7" |
|        |           |        |            |                     |
| U<br>I | 156/61,4" | U<br>I | 75 / 29,5" | 1                   |