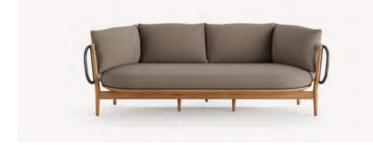

# RIO

With the breeze where distinguished form meets dexterity, Rio is the collection that illustrates a future anterior, in the extent of its merging style that touches the past, at the very same time. Rio will take you to the present, where you'll observe a fusion of aesthetics from the past and the future and get the sensation of being in a time machine.

While the manner the ropes are tied on the chairs offers comfort, RIO creates remarkable spaces with marble prospects that merge with the exceptional form on the table.

Designed by KLAN STUDIO Eşref Akın Oral & Işık Görgün Oral

#### Armchair

Lounge Chair

— **87 /** 34,2"

- **42,9 /** 16,9"

Table 140x70

Table 160x80

Coffee Table