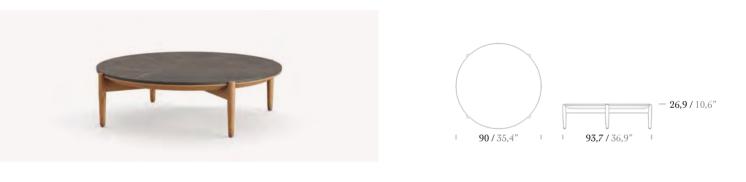

#### Armchair

Lounge Chair

— **87 /** 34,2"

- **42,9 /** 16,9"

Table 140x70

Table 160x80

Coffee Table