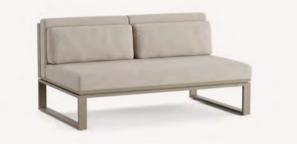

## HANOI

Hanoi allows you to create different and harmonious combinations in your space. Hanoi modular sofas are made up of individual sections and modules that can be arranged to suit your needs and preferences. This allows for great flexibility and versatility, as the sofa can be configured to fit a variety of spaces and styles.

With warm effect of wood and the durability of aluminium, it gives an impressive atmosphere to your spaces.

SHAPE your space with SMART options.

alli

ULLULLULL

No. State

### 2 Seater Sofa

\* Iroko and Aluminium options are available for back slats.

**Right Corner Module** 

|        |           |        |            | - <b>79 /</b> 31,1" |
|--------|-----------|--------|------------|---------------------|
|        |           |        |            | - <b>45</b> / 17,7" |
|        |           |        |            |                     |
| U<br>I | 156/61,4" | U<br>I | 75 / 29,5" | 1                   |