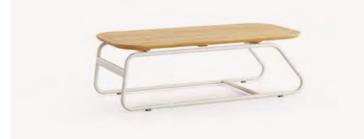

## EVERLASTING Design CONCEPTION materialised in Meon.

Single Sofa

3 Seater Sofa

Footstool

Coffee Table Ø90

Coffee Table Ø70

58,7/23,1"

55/21,6"