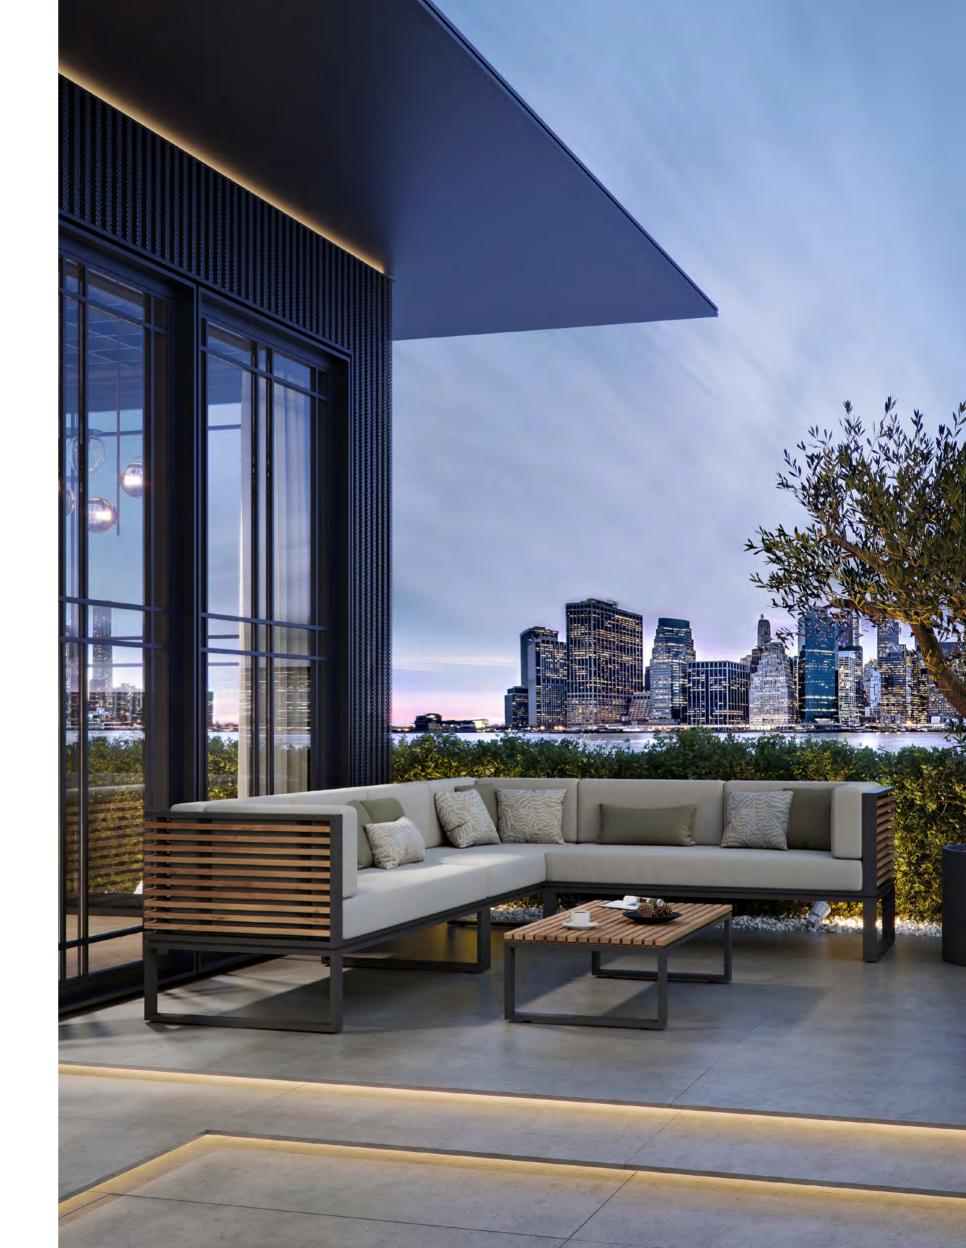

## HANOI

Hanoi allows you to create different and harmonious combinations in your space. Hanoi modular sofas are made up of individual sections and modules that can be arranged to suit your needs and preferences. This allows for great flexibility and versatility, as the sofa can be configured to fit a variety of spaces and styles.

With warm effect of wood and the durability of aluminium, it gives an impressive atmosphere to your spaces.

SHAPE your space with SMART options.

alli

ULLULLULL

No. State