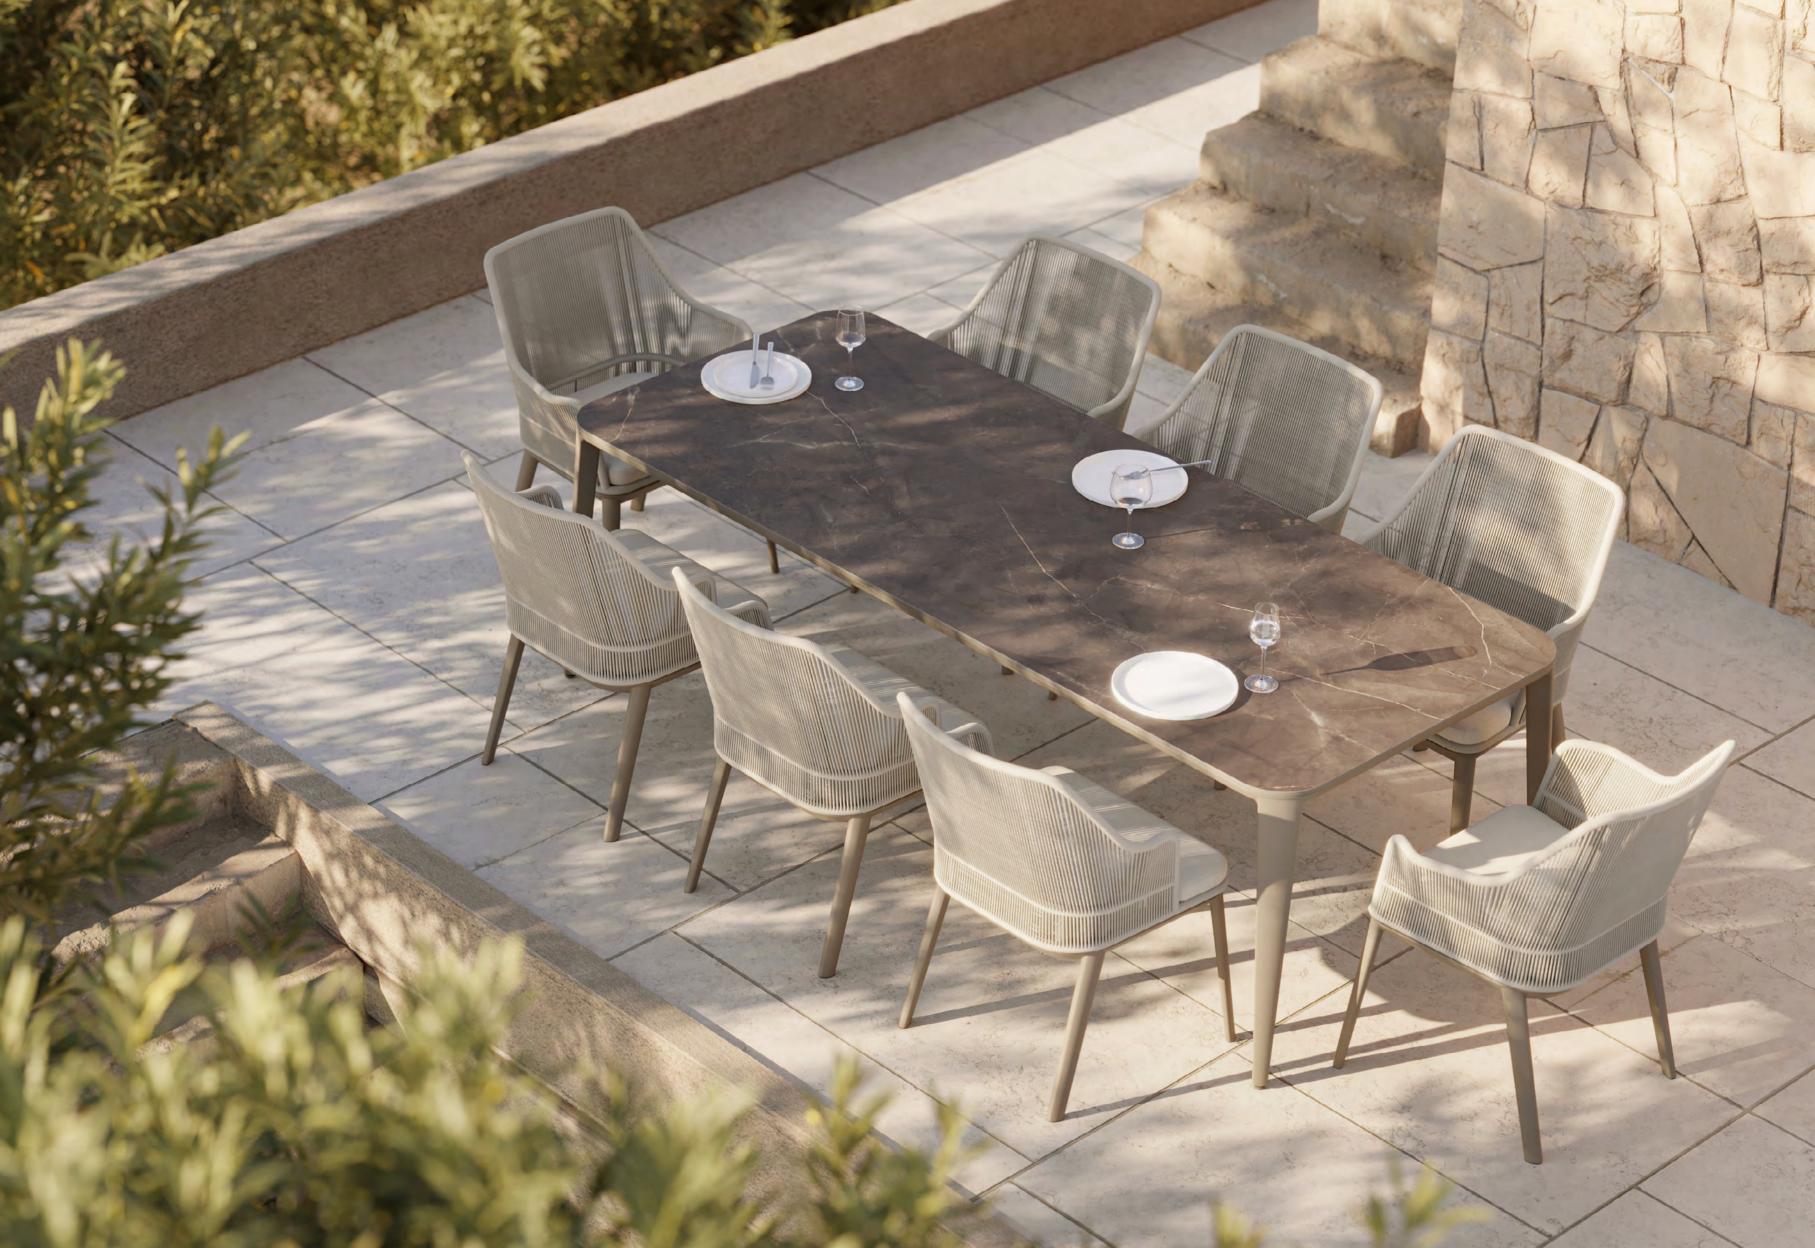

# RIO

With the breeze where distinguished form meets dexterity, Rio is the collection that illustrates a future anterior, in the extent of its merging style that touches the past, at the very same time. Rio will take you to the present, where you'll observe a fusion of aesthetics from the past and the future and get the sensation of being in a time machine.

While the manner the ropes are tied on the chairs offers comfort, RIO creates remarkable spaces with marble prospects that merge with the exceptional form on the table.

Designed by KLAN STUDIO Eşref Akın Oral & Işık Görgün Oral

#### Armchair

Lounge Chair

— **87 /** 34,2"

- **42,9 /** 16,9"

Table 140x70

Table 160x80

Coffee Table

#### Table 70x70

Table 80x80

Table Ø80

Table Ø90