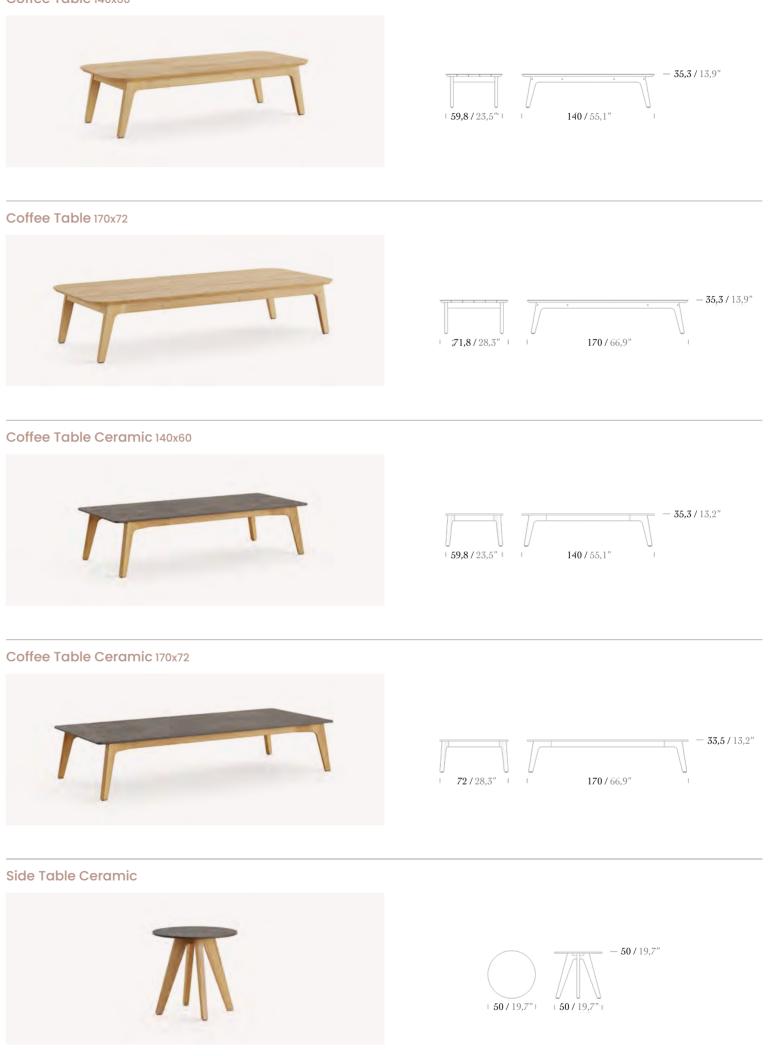

### Single Sofa

2 Seater Sofa

\* Teak, Iroko and Aluminium options are available for base slats.

Footstool

Coffee Table

Side Table

Coffee Table Ceramic

### Coffee Table 140x60

2 Seater Sofa

3 Seater Sofa

Footstool

Side Table

Coffee Table 120x60