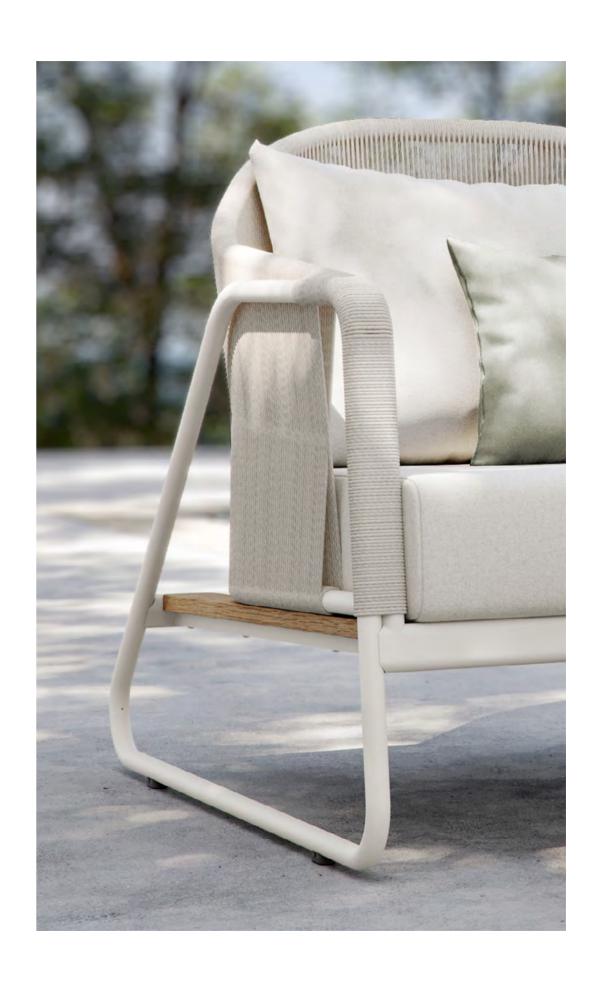

# RIO

With the breeze where distinguished form meets dexterity, Rio is the collection that illustrates a future anterior, in the extent of its merging style that touches the past, at the very same time. Rio will take you to the present, where you'll observe a fusion of aesthetics from the past and the future and get the sensation of being in a time machine.

While the manner the ropes are tied on the chairs offers comfort, RIO creates remarkable spaces with marble prospects that merge with the exceptional form on the table.

Designed by KLAN STUDIO Eşref Akın Oral & Işık Görgün Oral