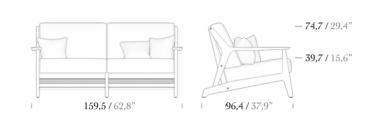

### Single Sofa

2 Seater Sofa

\* Teak, Iroko and Aluminium options are available for base slats.

Footstool

Coffee Table

Side Table

Coffee Table Ceramic