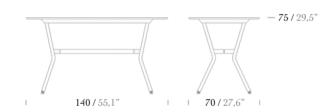

# RIO

With the breeze where distinguished form meets dexterity, Rio is the collection that illustrates a future anterior, in the extent of its merging style that touches the past, at the very same time. Rio will take you to the present, where you'll observe a fusion of aesthetics from the past and the future and get the sensation of being in a time machine.

While the manner the ropes are tied on the chairs offers comfort, RIO creates remarkable spaces with marble prospects that merge with the exceptional form on the table.

Designed by KLAN STUDIO Eşref Akın Oral & Işık Görgün Oral

#### Armchair

Lounge Chair

— **87 /** 34,2"

- **42,9 /** 16,9"

Table 140x70

Table 160x80

Coffee Table

#### Table 70x70

Table 80x80

Table Ø80

Table Ø90