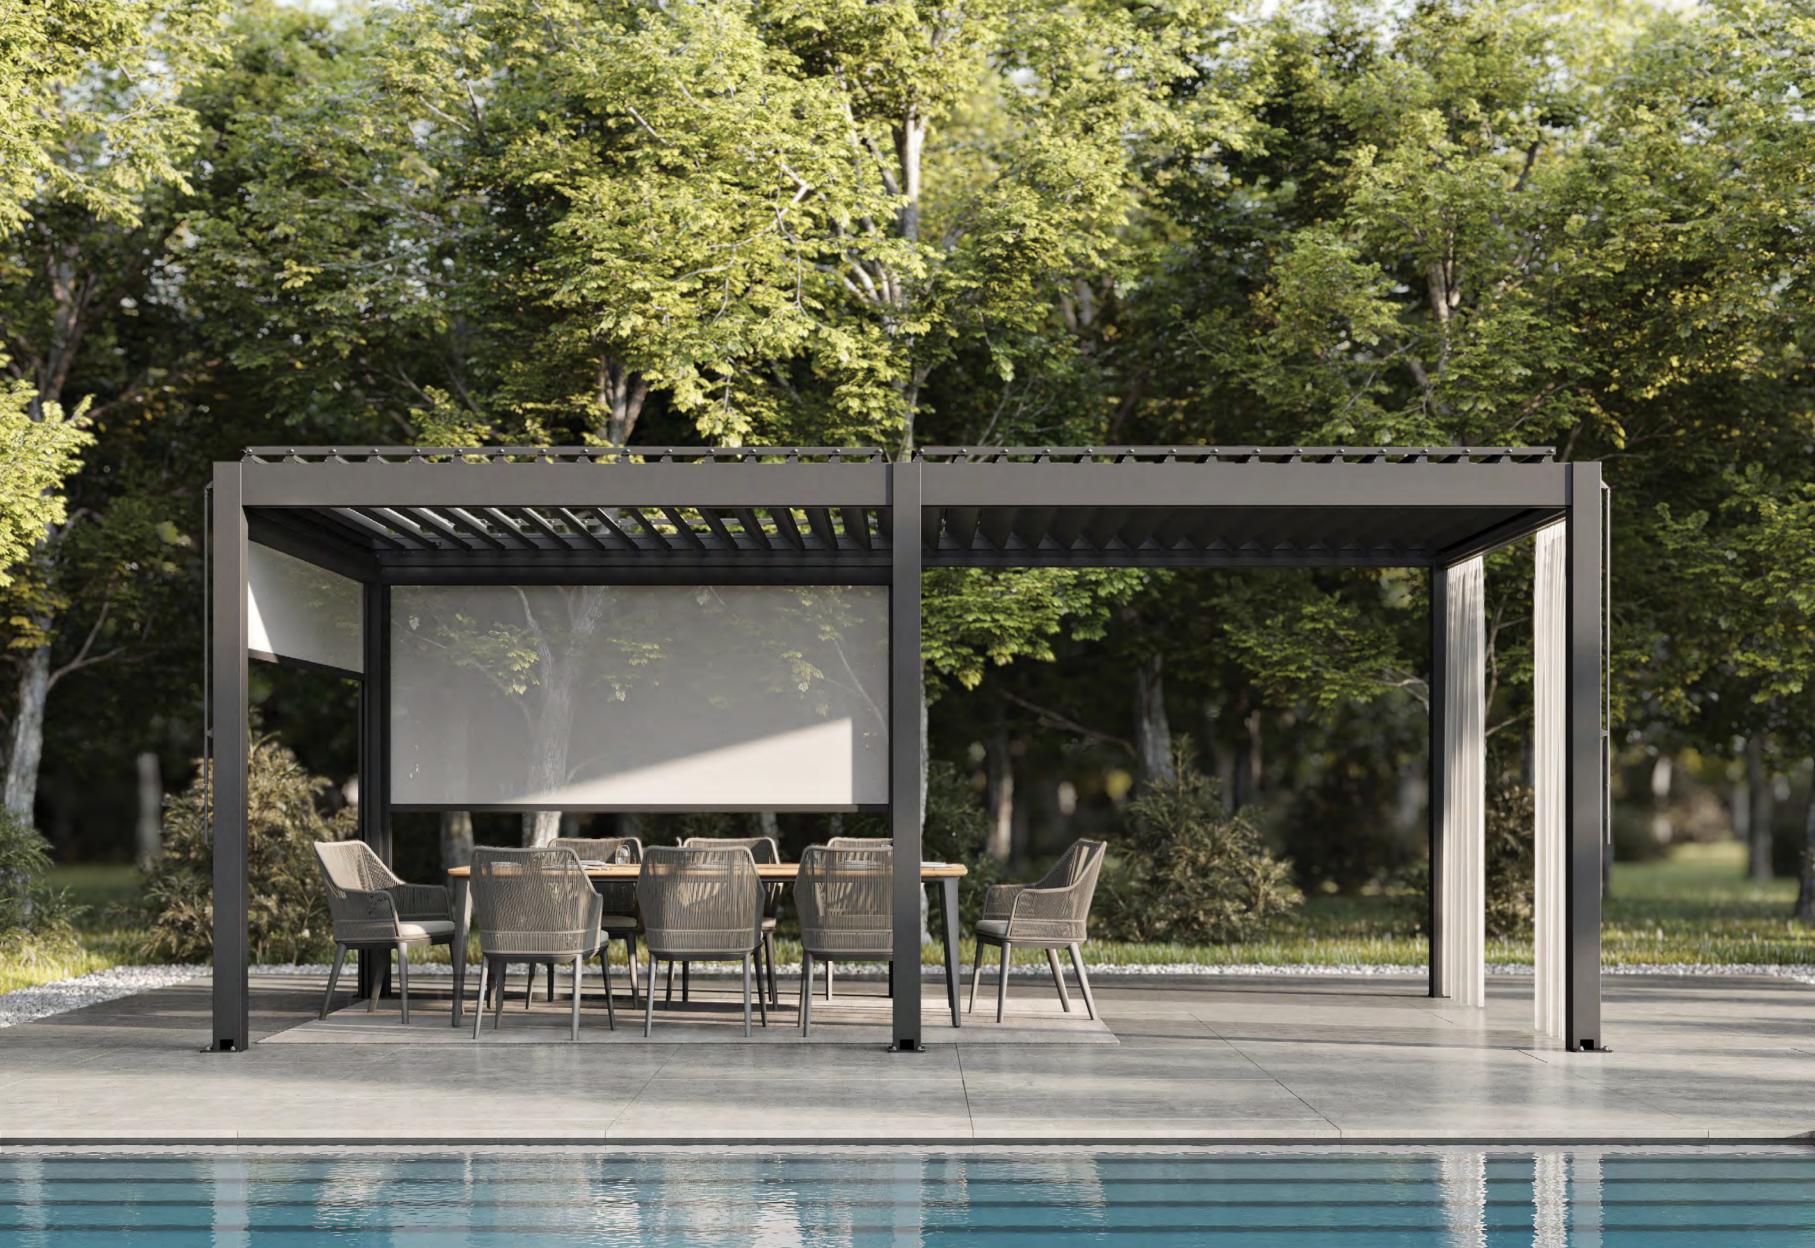

## HANOI

Hanoi allows you to create different and harmonious combinations in your space. Hanoi modular sofas are made up of individual sections and modules that can be arranged to suit your needs and preferences. This allows for great flexibility and versatility, as the sofa can be configured to fit a variety of spaces and styles.

With warm effect of wood and the durability of aluminium, it gives an impressive atmosphere to your spaces.

SHAPE your space with SMART options.

alli

ULLULLULL

No. State

## HANOI COMFORT

Hanoi allows you to create different and harmonious combinations in your space. Hanoi modular sofas are made up of individual sections and modules that can be arranged to suit your needs and preferences. This allows for great flexibility and versatility, as the sofa can be configured to fit a variety of spaces and styles.

With warm effect of wood and the durability of aluminium, it gives an impressive atmosphere to your spaces.

CRAFT your environment with INTELLIGENT choices for ENHANCED COMFORT.