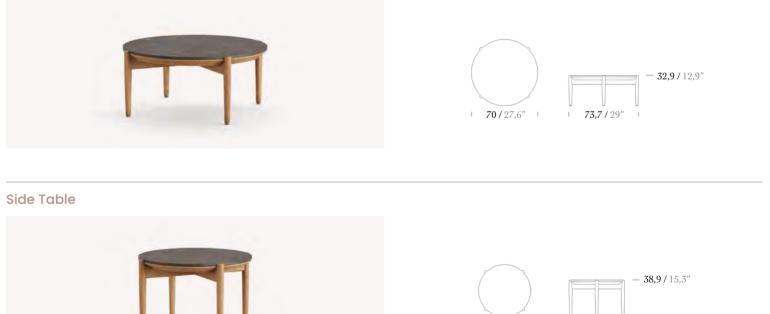

### Single Sofa

2 Seater Sofa

\* Teak, Iroko and Aluminium options are available for base slats.

Footstool

Coffee Table

Side Table

Coffee Table Ceramic