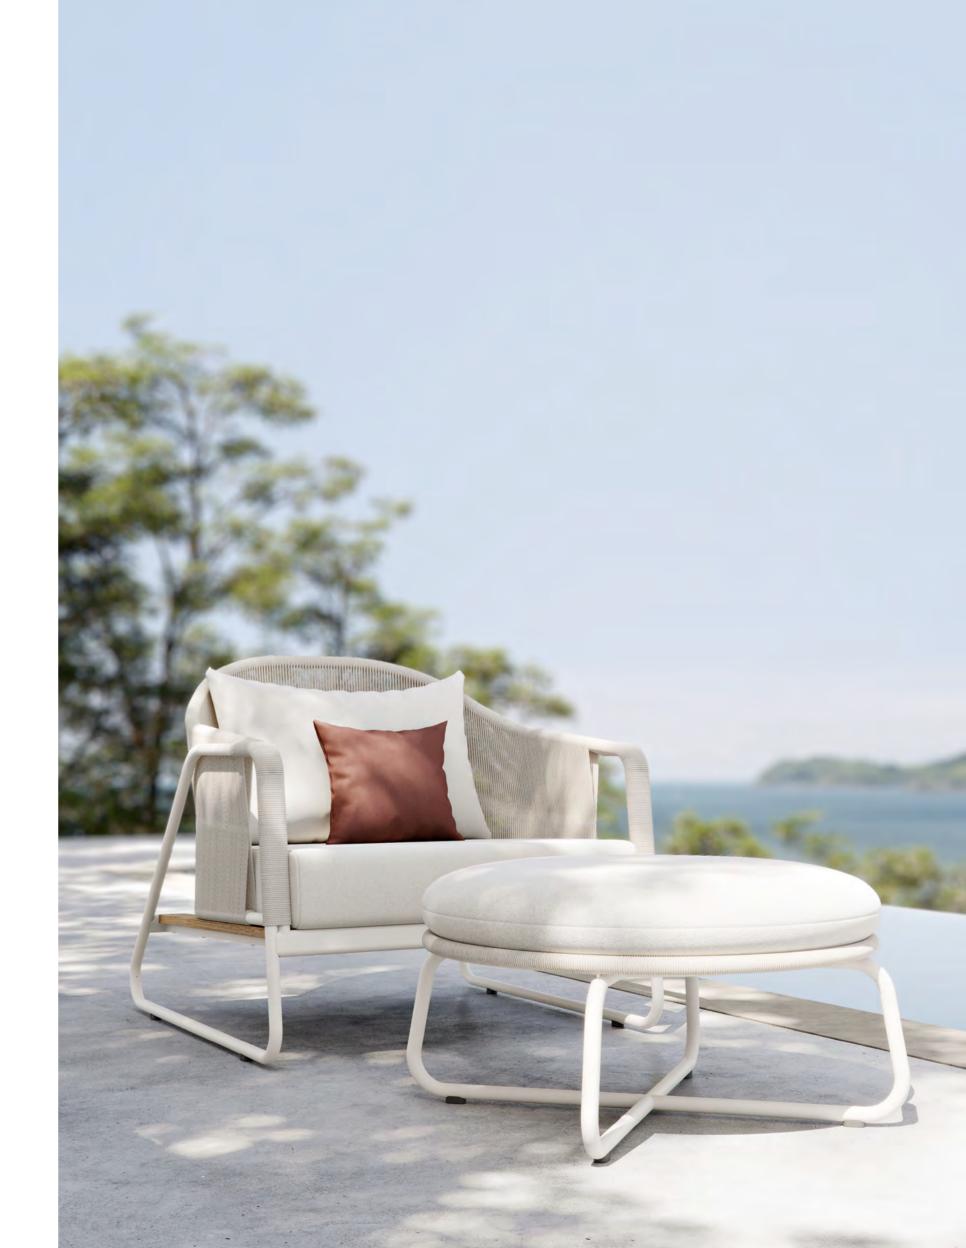

# RIO

With the breeze where distinguished form meets dexterity, Rio is the collection that illustrates a future anterior, in the extent of its merging style that touches the past, at the very same time. Rio will take you to the present, where you'll observe a fusion of aesthetics from the past and the future and get the sensation of being in a time machine.

While the manner the ropes are tied on the chairs offers comfort, RIO creates remarkable spaces with marble prospects that merge with the exceptional form on the table.

Designed by KLAN STUDIO Eşref Akın Oral & Işık Görgün Oral

#### Armchair

Lounge Chair

— **87 /** 34,2"

- **42,9 /** 16,9"

Table 140x70

Table 160x80

Coffee Table