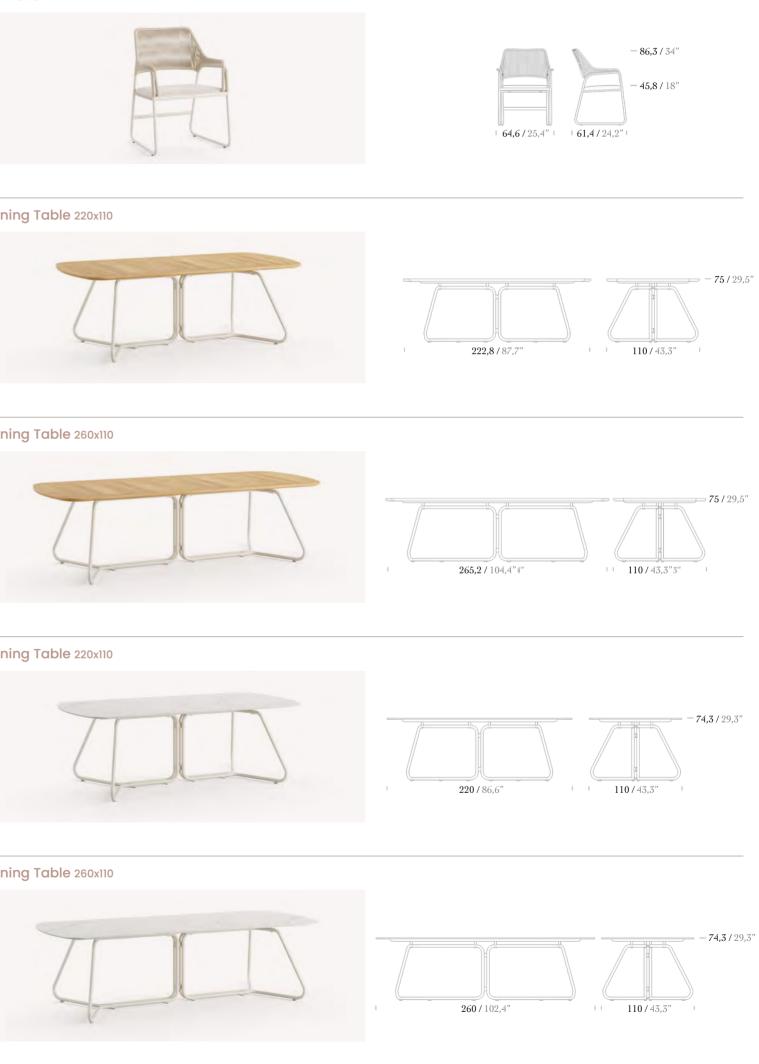

## ADEN

Every sip of the coffee you will have with your guests will be a reminder of the elegance you have created. Aden, the calm host of sincere environments, is pleased to welcome you in warm and genuine conversations. Hospitality is shared, and people are cared for.

Hospitality is simply an opportunity to show love and care. Aden helps you reflect these feelings with the perfect combinations of teak/iroko, aluminum, and stainless steel.

## Aden, helping to share ULTIMATE *bospitality*.

### Armchair

## A DEEP and WARM CONVERSATION gathering around by Loft

Dining Table 190x95

# RIO

With the breeze where distinguished form meets dexterity, Rio is the collection that illustrates a future anterior, in the extent of its merging style that touches the past, at the very same time. Rio will take you to the present, where you'll observe a fusion of aesthetics from the past and the future and get the sensation of being in a time machine.

While the manner the ropes are tied on the chairs offers comfort, RIO creates remarkable spaces with marble prospects that merge with the exceptional form on the table.

Designed by KLAN STUDIO Eşref Akın Oral & Işık Görgün Oral

#### Armchair

Lounge Chair

— **87 /** 34,2"

- **42,9 /** 16,9"

Table 140x70

Table 160x80

Coffee Table

#### Table 70x70

Table 80x80

Table Ø80

Table Ø90