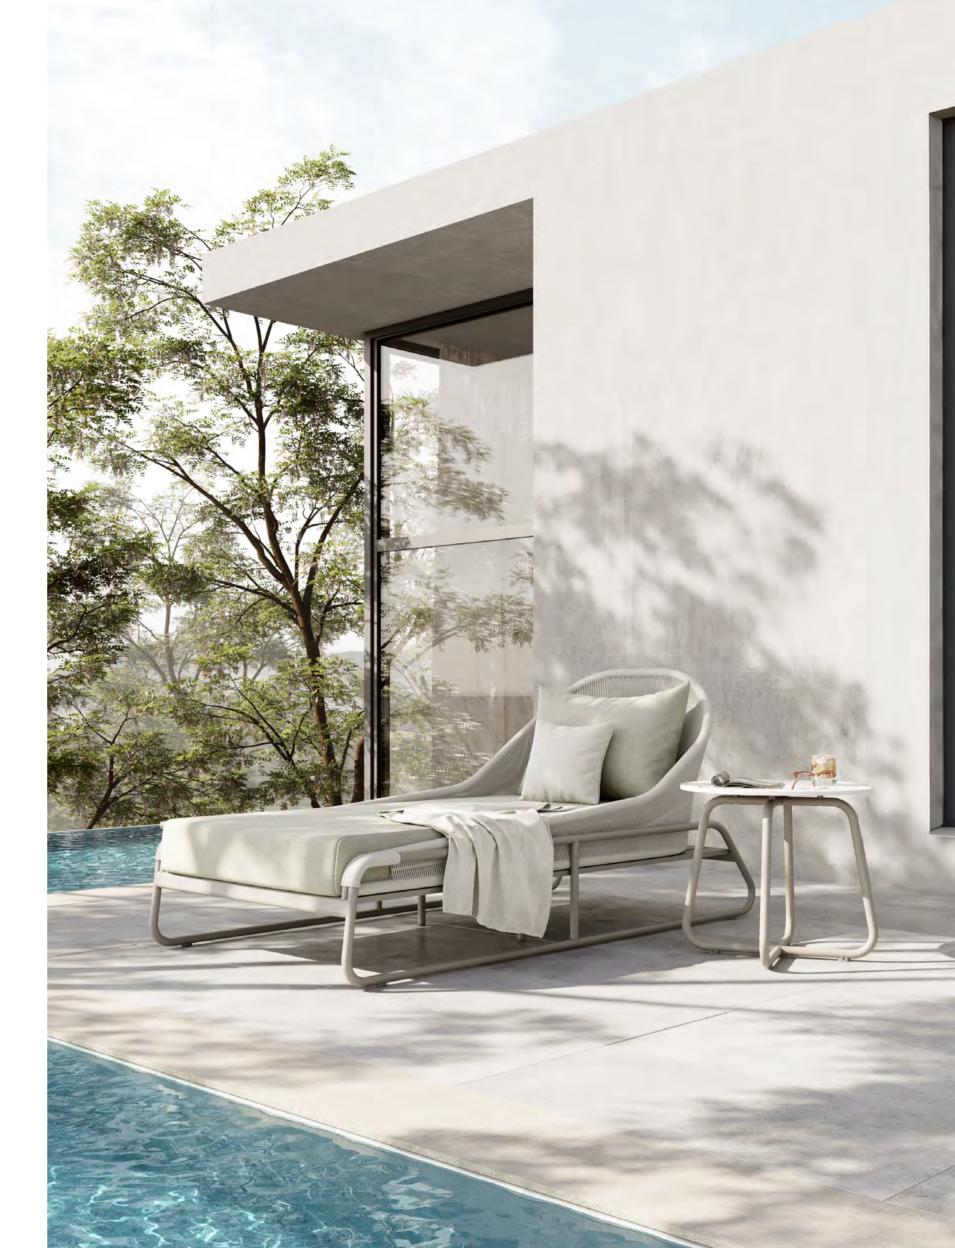

# RIO

With the breeze where distinguished form meets dexterity, Rio is the collection that illustrates a future anterior, in the extent of its merging style that touches the past, at the very same time. Rio will take you to the present, where you'll observe a fusion of aesthetics from the past and the future and get the sensation of being in a time machine.

While the manner the ropes are tied on the chairs offers comfort, RIO creates remarkable spaces with marble prospects that merge with the exceptional form on the table.

Designed by KLAN STUDIO Eşref Akın Oral & Işık Görgün Oral