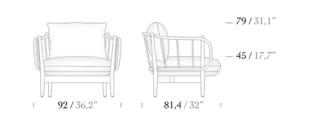

#### Armchair

Lounge Chair

— **87 /** 34,2"

- **42,9 /** 16,9"

Table 140x70

Table 160x80

Coffee Table