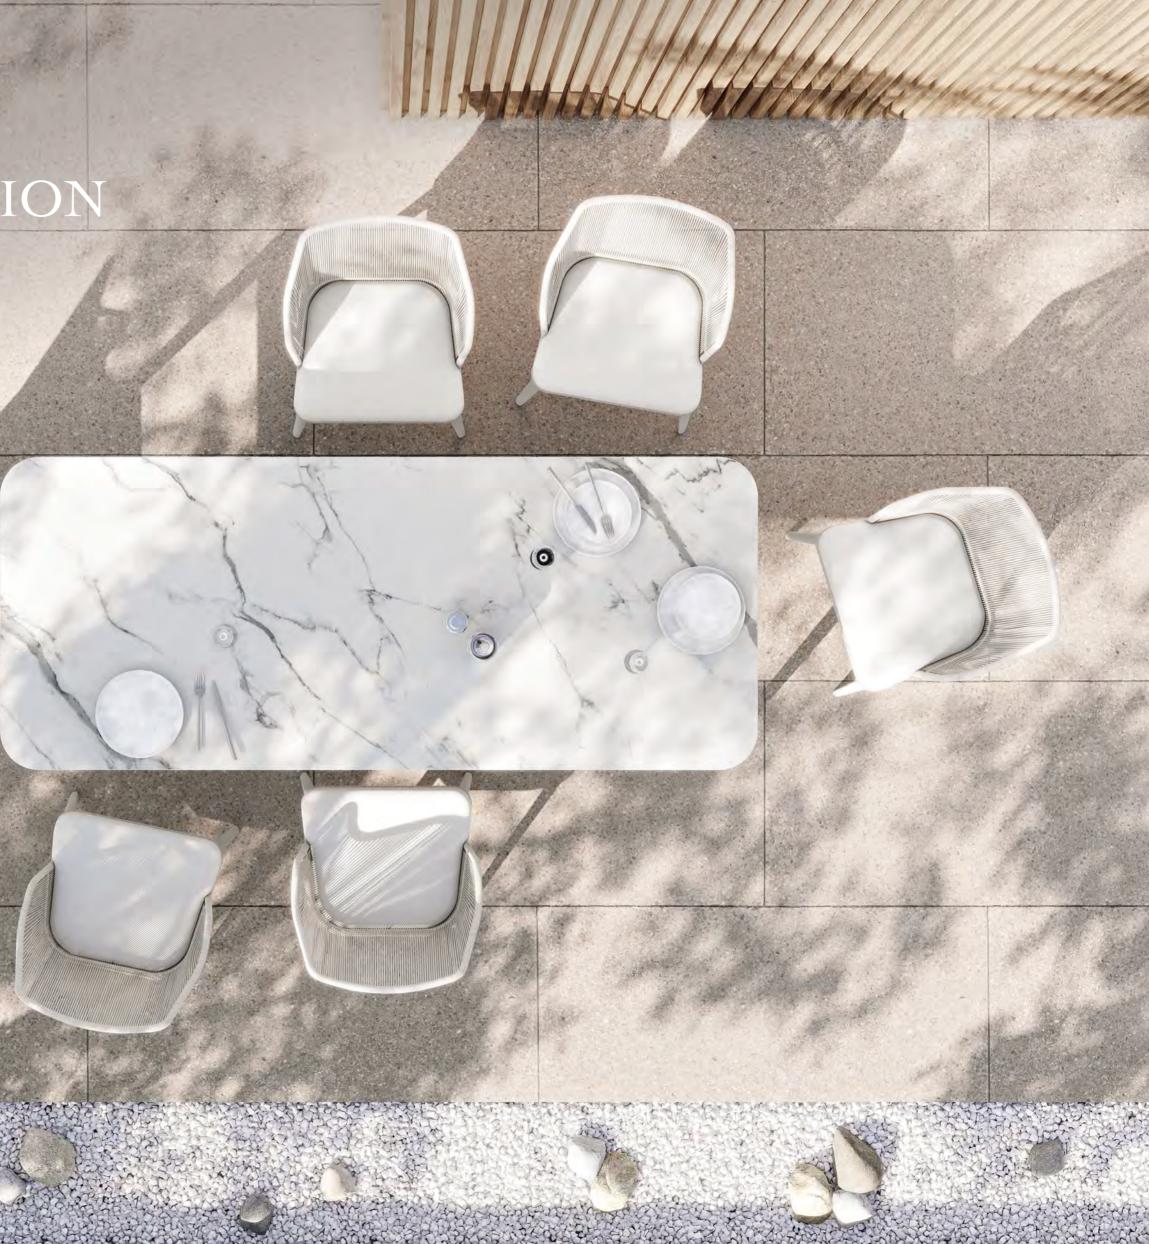

# RIO

With the breeze where distinguished form meets dexterity, Rio is the collection that illustrates a future anterior, in the extent of its merging style that touches the past, at the very same time. Rio will take you to the present, where you'll observe a fusion of aesthetics from the past and the future and get the sensation of being in a time machine.

While the manner the ropes are tied on the chairs offers comfort, RIO creates remarkable spaces with marble prospects that merge with the exceptional form on the table.

Designed by KLAN STUDIO Eşref Akın Oral & Işık Görgün Oral