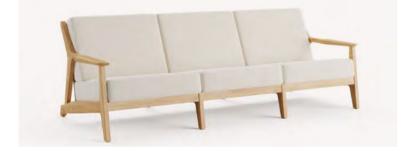

## GLORIA

Touch precedes both sight and language. It's the first and the final language we learn, and we can always trust what it says. Gloria offers a sensual recital for all of your feelings within its compactness and distinctive features that blend different forms & materials. You'll fall in love at first touch.

Gloria embodies the authentic form, impeccable texture, and vibrant colours. The aluminum structure conveys a gripping story about the craftsmanship of the past and the future of the aesthetics of design.

### Single Sofa

2 Seater Sofa

\* Teak, Iroko and Aluminium options are available for base slats.

Footstool

Coffee Table

Side Table

Coffee Table Ceramic