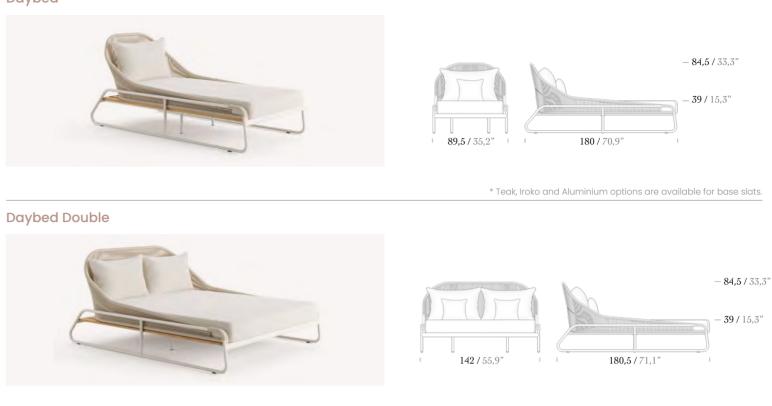

TY REFLECTS YOUR SENSES with our jewel Gloria.







### Single Sofa



2 Seater Sofa





\* Teak, Iroko and Aluminium options are available for base slats.

Footstool





Coffee Table





Side Table







Coffee Table Ceramic





## GLORIA DAYBED

Time will pass, maybe the day will turn into night, but your pleasure on the Gloria Daybed goes on and on. Let your imagination go wild, and then take a sit back and reflect. It is the wellspring of unbounded imagination and innovation. Enjoy daydreaming with Gloria.

Born from the impeccable harmony of teak/iroko and aluminum in its structure, Gloria Daybed invites you on a pleasant passage in the world of dreams. Sweet dreams are made of this.





## THE DAY WILL turn into NIGHT SWIFTLY when you are on Gloria Daybed.





### Daybed





## CORAL

Everlasting comfort beyond any expectation feels safe and sound. Sometimes the most ordinary things can be made extraordinary, simply by doing them with right furniture. Coral is brought to the surface of the soil by the graceful harmony of wood and ropes, as well as the inclusion of unusual elements.

The extraordinary comfort of Coral will open the door to different realms just for you. The elegant harmony of wood and ropes and unique details brings Coral to the surface of the earth.





### NO need TO EXPLAIN, Coral is simply extraordinary.





### Single Sofa

### Coffee Table 140x60





2 Seater Sofa





3 Seater Sofa





Footstool





Side Table















## HANOI

Hanoi allows you to create different and harmonious combinations in your space. Hanoi modular sof