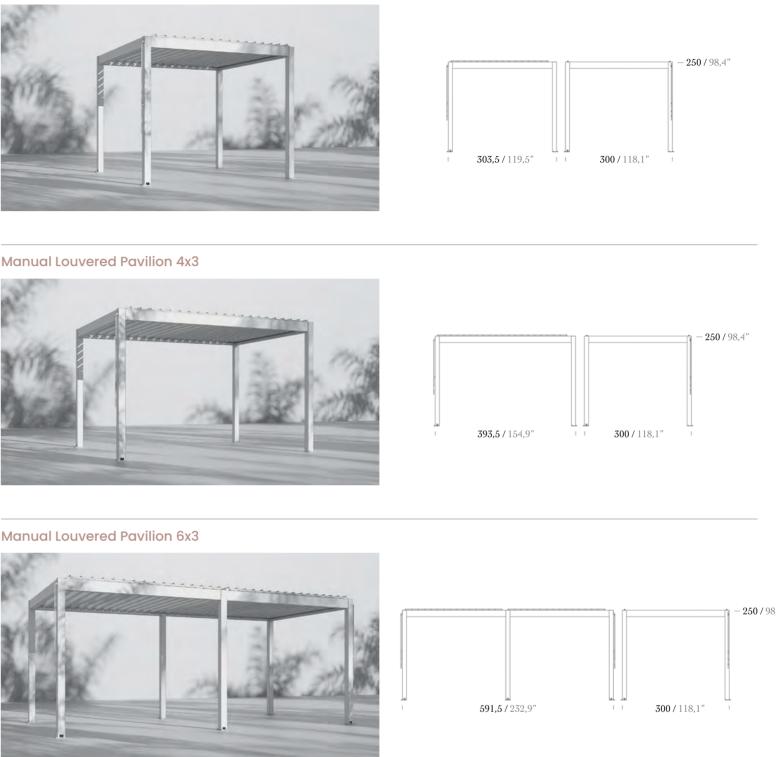

outdoor durability, bring you comfort and memorable moments.

The Solis is a high-quality and comfortable piece of outdoor furniture that is sure to become a favourite spot to relax in the sun.





# SOLIS inspired by the sun welcoming you with COMFORT





#### Solis Sun Lounger











# RAPHIA

Raphia embraces your comfort with its aluminium structure suitable for all weather conditions. It is a outdoor structure that provides shade and a decorative element to your spaces. This product is named after the Raphia palm, which is native to tropical regions and known for its large, sturdy leaves.

It brightens up the time you spend outdoors and bring the outdoor concept you have dreamed of.





# BRIGHTEN your space with our precious RAPHIA







#### Manual Louvered Pavilion 3x3







## FABRICS RECASENS | KT-1



#### Fabrics recasens



Maxxmora offers a broad scale of upscale, %100 solution-dyed acrylic fabrics with a gentle touch and stylish, sophisticated patterns. %100 solution-dyed acrylic has 7-8 colorfastness under exposure to ultraviolet rays and even open-air conditions. All acrylic fabrics have a surface process that enhances water and stain repellent parcels.

## FAUX LEATHER SFC | KT-1



#### Faux Leather SFC



Faux leathers are favorably enduring for outdoor conditions and have resistance to stain, dirt, and other remainings. The composition of the artificial leather is 2% vinyl acrylic 76% polyvinyl chloride 22% Polyester and has 100.000 Martindale and fire retardancy properties.

#### MESH SERGE FERRARI



### FABRICS SUNBRELLA | KT-2



Maxxmora of