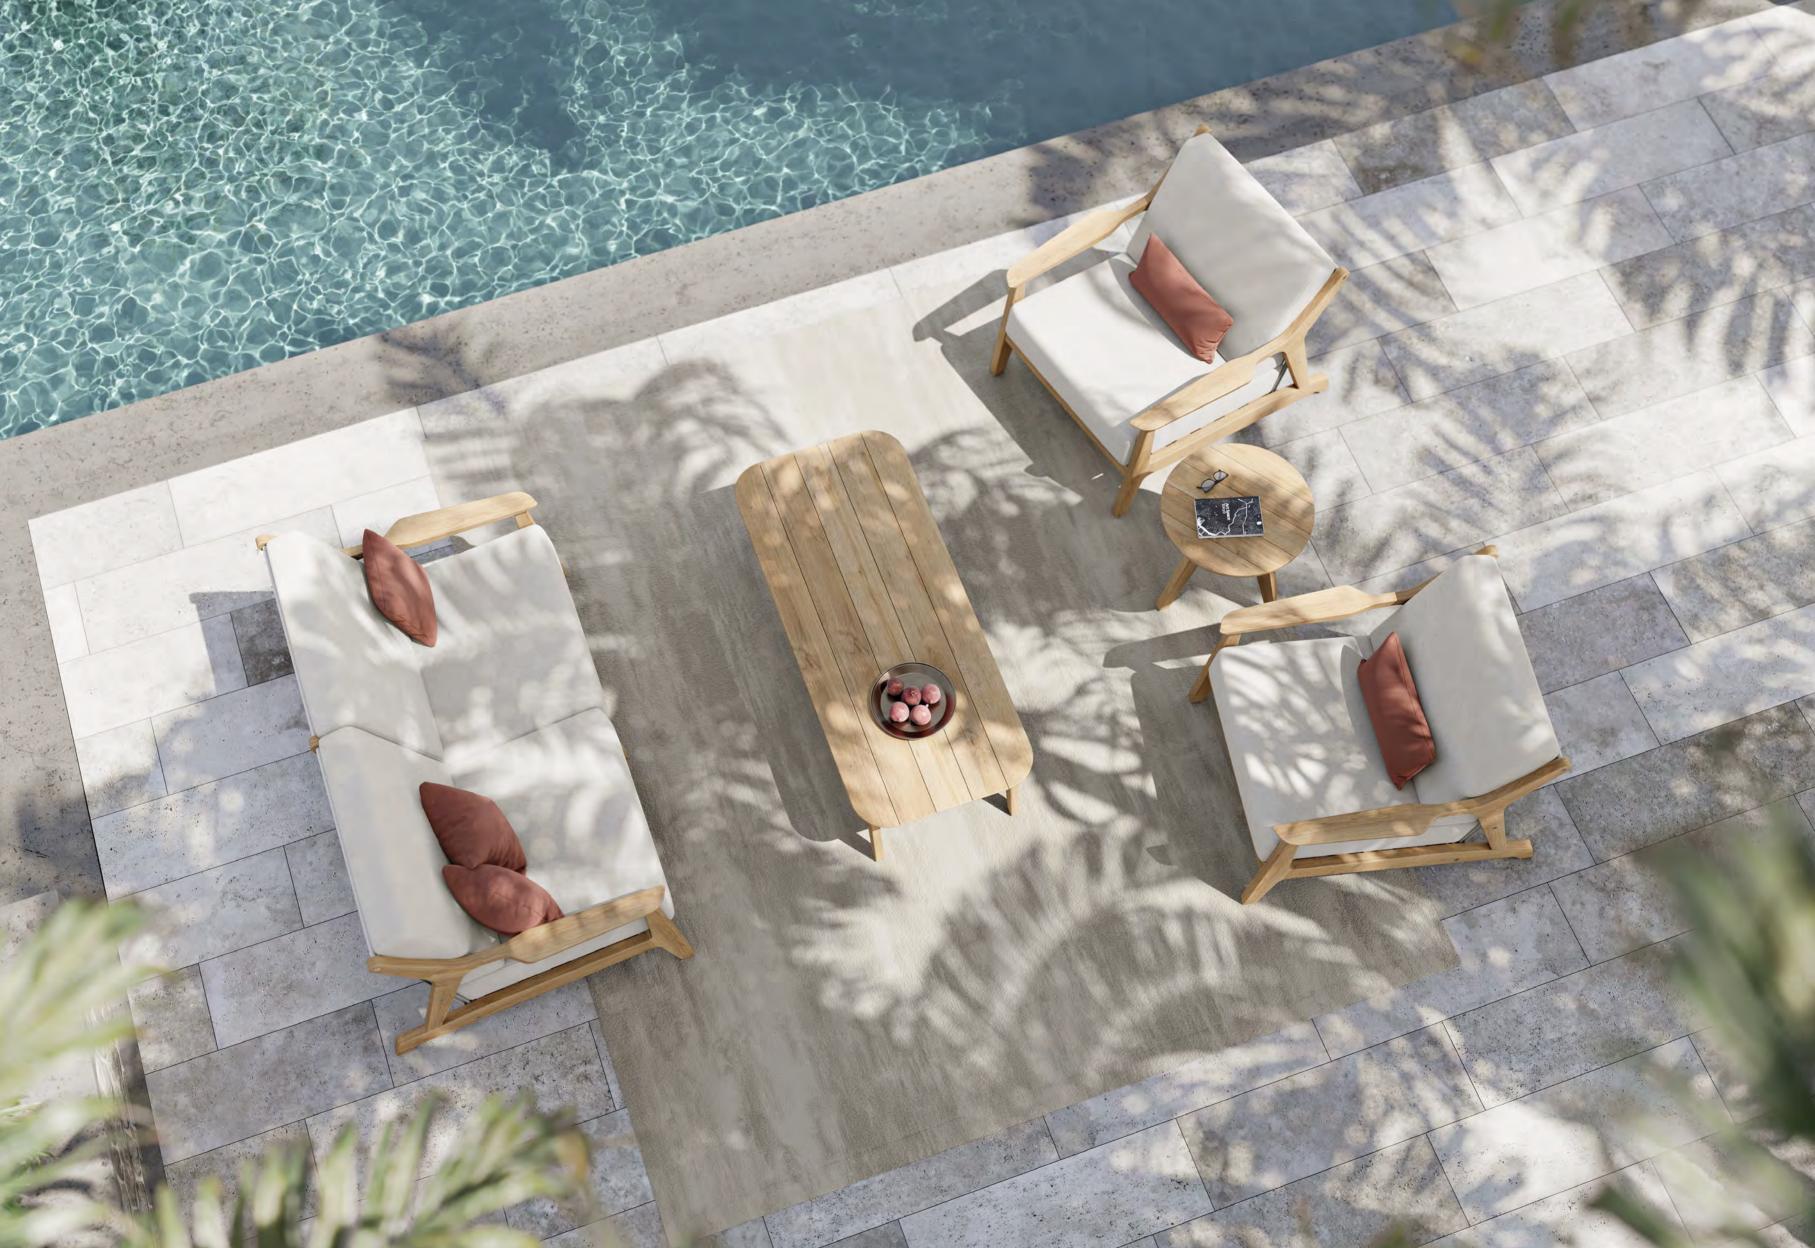

### MEON

Meon presents timeless in-design solutions for the unique and warm spaces you enjoy. A daily, weekly, or monthly effort is required to achieve lasting inner tranquility. Whenever you sit down in the Meon, you'll be able to relax and unwind completely. Capture the moment that you have with serenity.

With the comfort of the Meon, you will be able to enjoy peace and quiet at all times. Are you ready to combine your timeless moments with timeless marble surface options?

Designed by NOORUM STUDIO Henrik Pedersen & Mette Rosendal

## EVERLASTING Design CONCEPTION materialised in Meon.

Single Sofa

3 Seater Sofa

Footstool

Coffee Table Ø90

Coffee Table Ø70

58,7/23,1"

55/21,6"