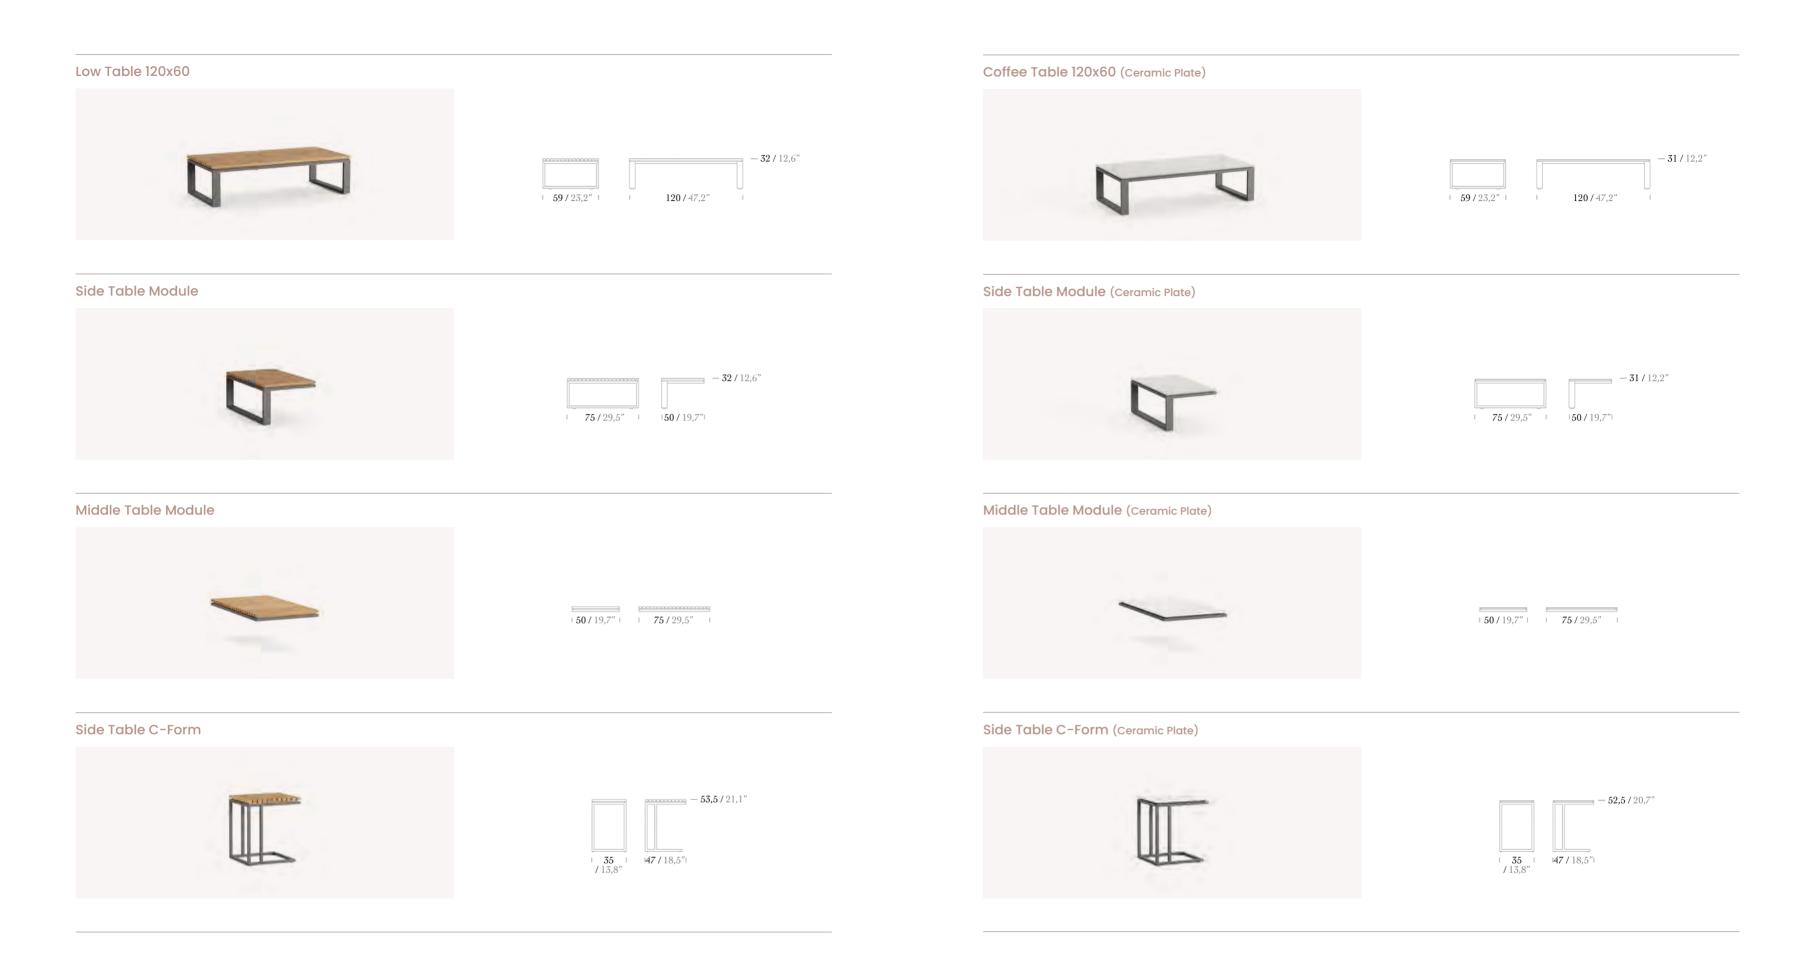

Coffee Table 120x60

Coffee Table 87x87

Side Table Module

### Middle Table Module

Side Table C-Form

| <b>87 / 34,3" 87 / 34,3" 37 / 34,3</b> "               |
|--------------------------------------------------------|
| - <b>36</b> /14,2"<br>120/47,2" - 59/23,2" -           |
| - 28 / 11"<br>- 50 / 19,7" - 87 / 34,3"                |
| 50 / 19,7"   87 / 34,3"                                |
| $= \frac{35}{/13,8''} = \frac{48,5/19,1''}{47/18,5''}$ |

\* Iroko and Aluminium options are available for back slats.

Left Daybed Module

\* Iroko and Aluminium options are available for back slats.

Coffee Table 120x60 (Ceramic Plate)

Side Table Module (Ceramic Plate)

Middle Table Module (Ceramic Plate

Side Table C-Form (Ceramic Plate)

|     | <b>87 / 34,3</b> " <b>87 / 34,3</b> "             |
|-----|---------------------------------------------------|
|     | - <b>35</b> / 13,8"<br>120 / 47,2" - 59 / 23,2" - |
|     | <b>50</b> / 19,7" <b>87</b> / 34,3" <b>1</b>      |
| te) | <b>50 / 19,7" 87 / 34,3"</b>                      |
|     | -47,5 / 18,7"                                     |