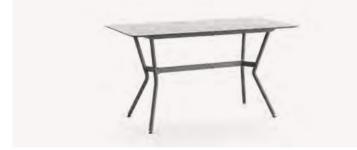

# RIO

With the breeze where distinguished form meets dexterity, Rio is the collection that illustrates a future anterior, in the extent of its merging style that touches the past, at the very same time. Rio will take you to the present, where you'll observe a fusion of aesthetics from the past and the future and get the sensation of being in a time machine.

While the manner the ropes are tied on the chairs offers comfort, RIO creates remarkable spaces with marble prospects that merge with the exceptional form on the table.

Designed by KLAN STUDIO Eşref Akın Oral & Işık Görgün Oral

#### Armchair

Lounge Chair

— **87 /** 34,2"

- **42,9 /** 16,9"

Table 140x70

Table 160x80

Coffee Table

#### Table 70x70

Table 80x80

Table Ø80

Table Ø90