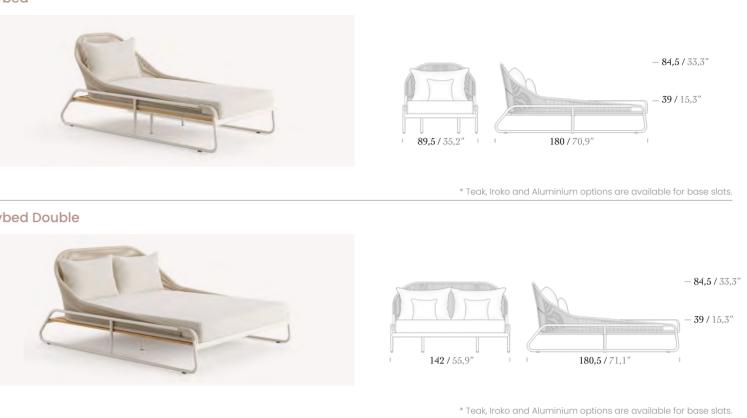

RITY REFLECTS YOUR SENSES with our jewel Gloria.







### Single Sofa



2 Seater Sofa





\* Teak, Iroko and Aluminium options are available for base slats.

Footstool





Coffee Table





Side Table







Coffee Table Ceramic





## GLORIA DAYBED

Time will pass, maybe the day will turn into night, but your pleasure on the Gloria Daybed goes on and on. Let your imagination go wild, and then take a sit back and reflect. It is the wellspring of unbounded imagination and innovation. Enjoy daydreaming with Gloria.

Born from the impeccable harmony of teak/iroko and aluminum in its structure, Gloria Daybed invites you on a pleasant passage in the world of dreams. Sweet dreams are made of this.





## THE DAY WILL turn into NIGHT SWIFTLY when you are on Gloria Daybed.





### Daybed





## CORAL

Everlasting comfort beyond any expectation feels safe and sound. Sometimes the most ordinary things can be made extraordinary, simply by doing them with right furniture. Coral is brought to the surface of the soil by the graceful harmony of wood and ropes, as well as the inclusion of unusual elements.

The extraordinary comfort of Coral will open the door to different realms just for you. The elegant harmony of wood and ropes and unique details brings Coral to the surface of the earth.





### NO need TO EXPLAIN, Coral is simply extraordinary.





### Single Sofa

### Coffee Table 140x60





2 Seater Sofa





3 Seater Sofa





Footstool





Side Table















## HANOI

Hanoi allows you to create different and harmonious combinations in your space. Hanoi modular s