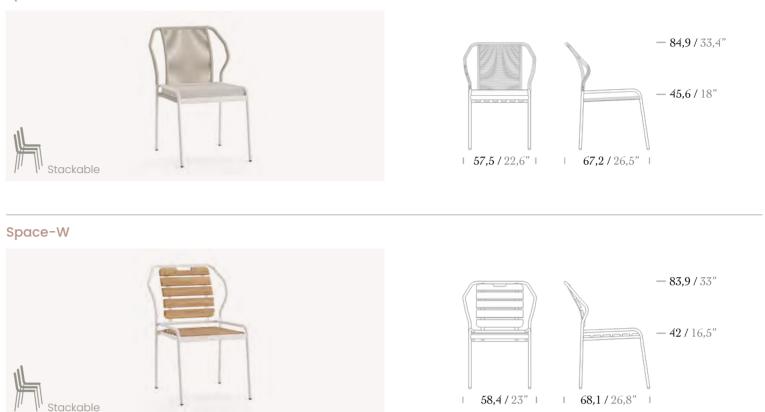

# SPACE

The Space chair has a unique and modern design that combines the warmth and natural beauty of wood and braid options. This chair is named after the concept of space, representing the open and airy design of the chair.

It is designed to be comfortable and supportive, with a wide and sturdy seat and backrest. The open design of the chair allows for air circulation and keeps the user cool and comfortable. It is also lightweight and stackable, making it a versatile seating option for any space.

#### Space-M