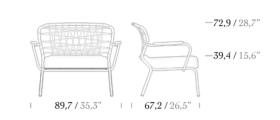

## GLORIA

Touch precedes both sight and language. It's the first and the final language we learn, and we can always trust what it says. Gloria offers a sensual recital for all of your feelings within its compactness and distinctive features that blend different forms & materials. You'll fall in love at first touch.

Gloria embodies the authentic form, impeccable texture, and vibrant colours. The aluminum structure conveys a gripping story about the craftsmanship of the past and the future of the aesthetics of design.

## INTEGRITY REFLECTS YOUR SENSES with our jewel Gloria.

### Single Sofa

2 Seater Sofa

\* Teak, Iroko and Aluminium options are available for base slats.

Footstool

Coffee Table

Side Table

Coffee Table Ceramic