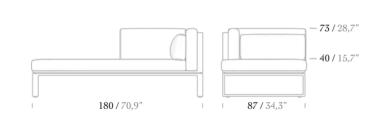

### **Right Corner Module**

- **73** / 28,7" - **40** / 15,7"

\* Iroko and Aluminium options are available for back slats.

Left Corner Module

\* Iroko and Aluminium options are available for back slats.

**Right Daybed Module** 