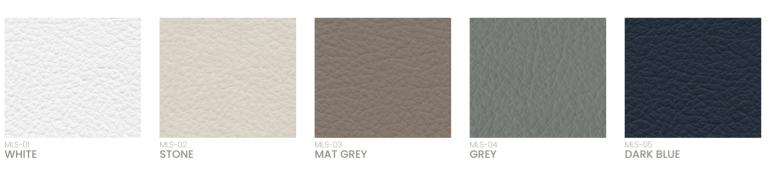

## FAUX LEATHER SFC | KT-1

#### Faux Leather SFC

Faux leathers are favorably enduring for outdoor conditions and have resistance to stain, dirt, and other remainings. The composition of the artificial leather is 2% vinyl acrylic 76% polyvinyl chloride 22% Polyester and has 100.000 Martindale and fire retardancy properties.