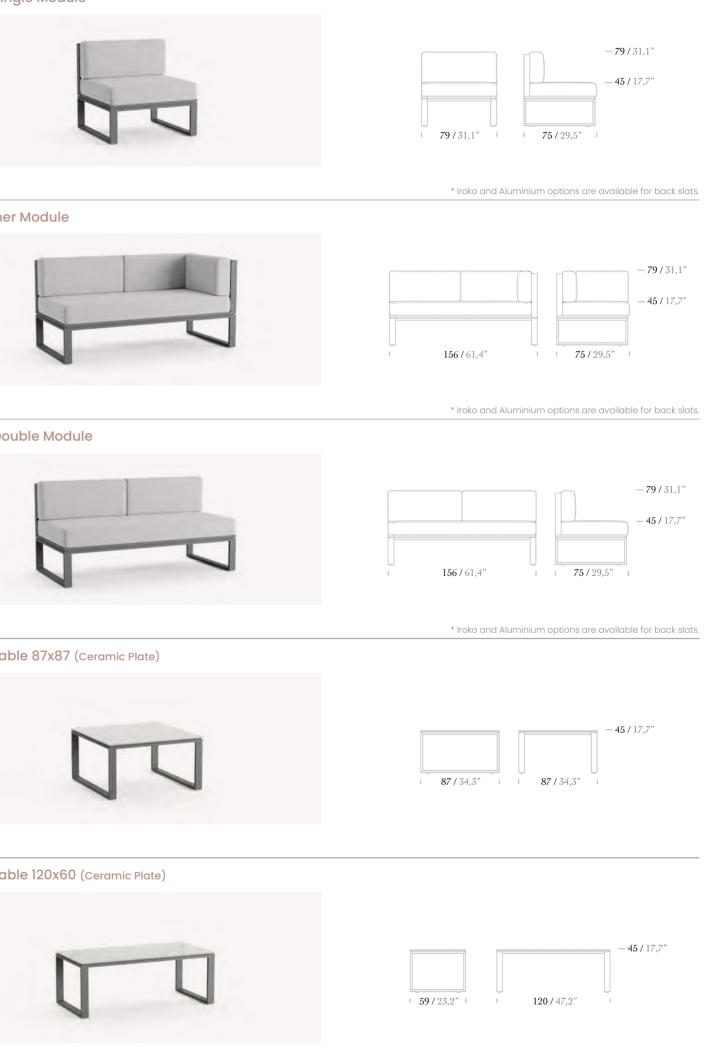

## HANOI

Hanoi allows you to create different and harmonious combinations in your space. Hanoi modular sofas are made up of individual sections and modules that can be arranged to suit your needs and preferences. This allows for great flexibility and versatility, as the sofa can be configured to fit a variety of spaces and styles.

With warm effect of wood and the durability of aluminium, it gives an impressive atmosphere to your spaces.

SHAPE your space with SMART options.

alli

ULLULLULL

No. State

### Single Sofa

\* Iroko and Aluminium options are available for back slats.

### 2 Seater Sofa

\* Iroko and Aluminium options are available for back slats.

**Right Corner Module** 

|        |           |        |            | - <b>79 /</b> 31,1" |
|--------|-----------|--------|------------|---------------------|
|        |           |        |            | - <b>45</b> / 17,7" |
|        |           |        |            |                     |
| U<br>I | 156/61,4" | U<br>I | 75 / 29,5" | 1                   |

\* Iroko and Aluminium options are available for back slats.

Coffee Table 87x87

|            | - |          | _ | -46/18,1" |
|------------|---|----------|---|-----------|
|            |   |          |   |           |
|            |   |          |   |           |
|            |   |          |   |           |
| 87 / 34,3" |   | 87/34,3" |   |           |

Coffee Table 120x60