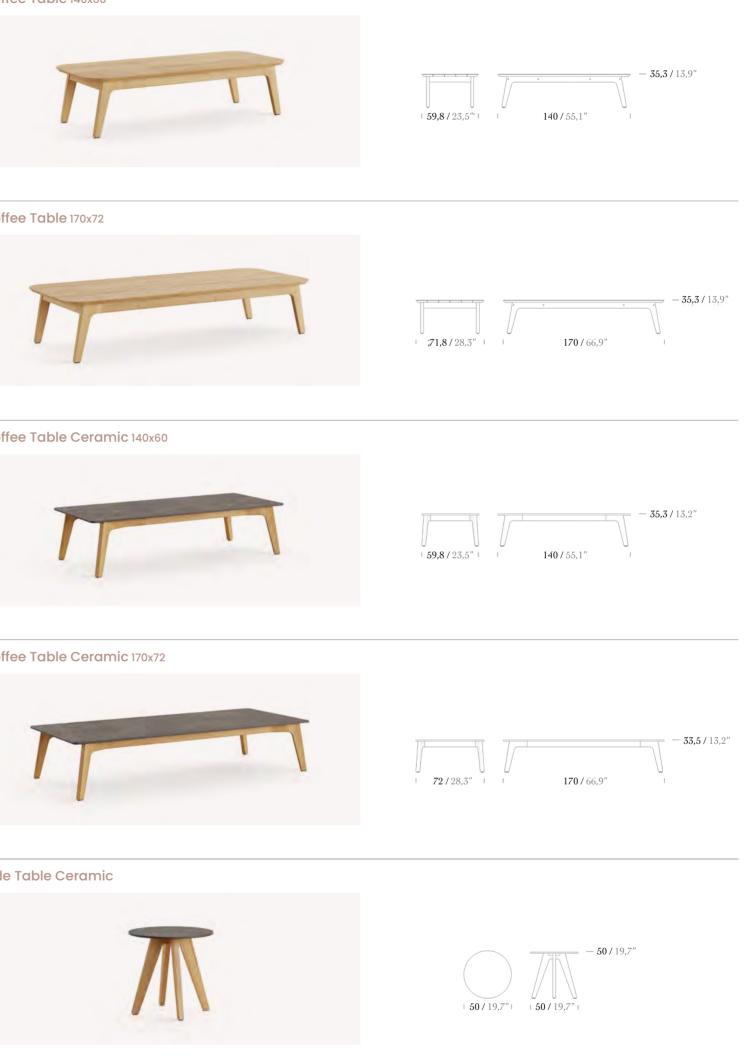

### Single Sofa

2 Seater Sofa

\* Teak, Iroko and Aluminium options are available for base slats.

Footstool

Coffee Table

Side Table

Coffee Table Ceramic

### Coffee Table 140x60

2 Seater Sofa

3 Seater Sofa

Footstool

Side Table

Coffee Table 120x60