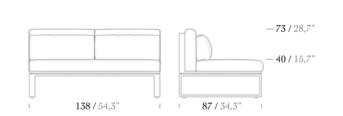

## HANOI

Hanoi allows you to create different and harmonious combinations in your space. Hanoi modular sofas are made up of individual sections and modules that can be arranged to suit your needs and preferences. This allows for great flexibility and versatility, as the sofa can be configured to fit a variety of spaces and styles.

With warm effect of wood and the durability of aluminium, it gives an impressive atmosphere to your spaces.

SHAPE your space with SMART options.

alli

ULLULLULL

No. State

### 2 Seater Sofa

\* Iroko and Aluminium options are available for back slats.

**Right Corner Module** 

|        |           |        |            | - <b>79 /</b> 31,1" |
|--------|-----------|--------|------------|---------------------|
|        |           |        |            | - <b>45</b> / 17,7" |
|        |           |        |            |                     |
| U<br>I | 156/61,4" | U<br>I | 75 / 29,5" | 1                   |