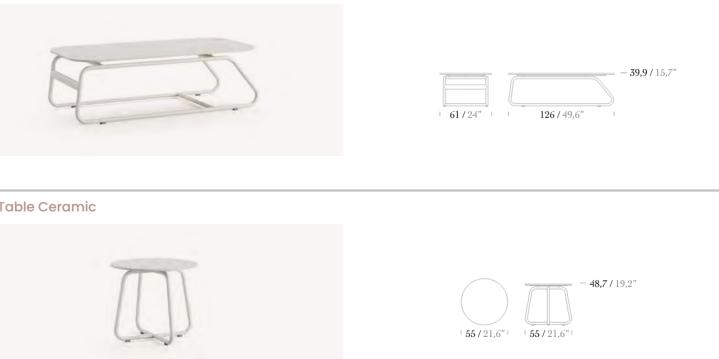

### Single Sofa

### Coffee Table 140x60

2 Seater Sofa

3 Seater Sofa

Footstool

Side Table