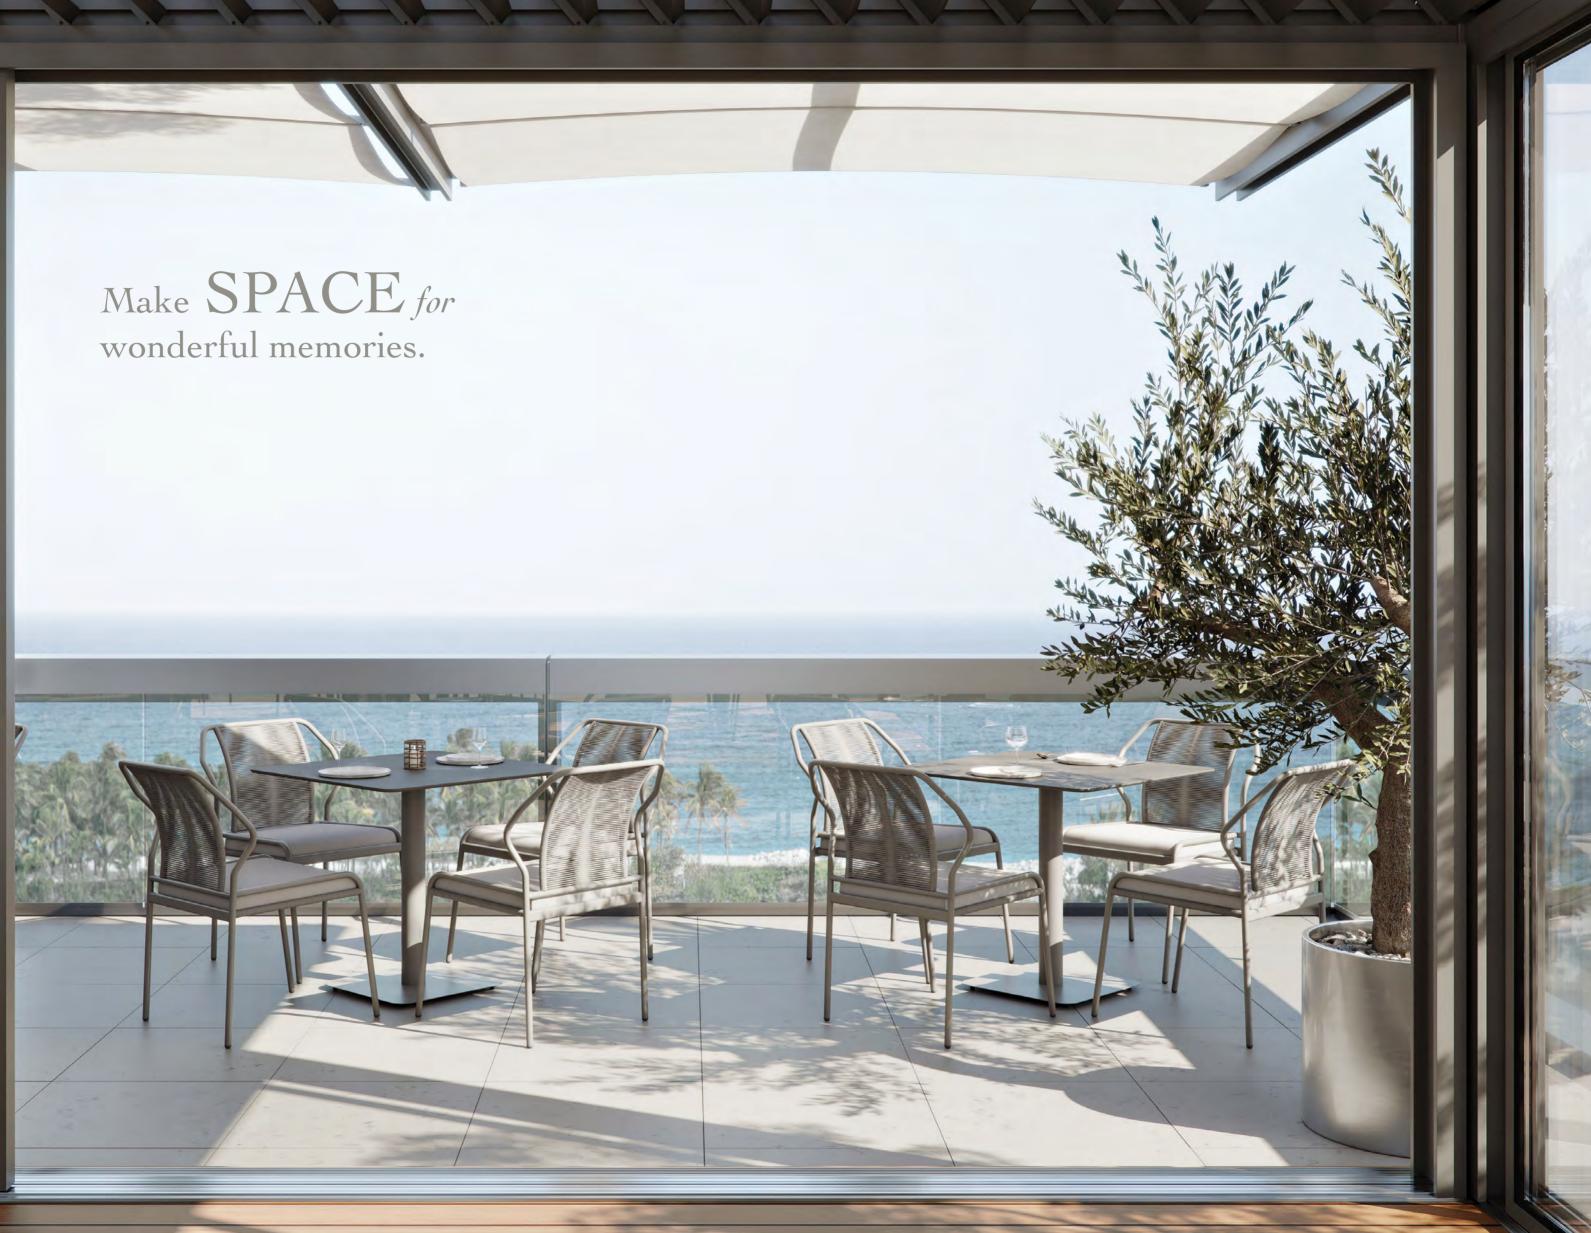

# SPACE

The Space chair has a unique and modern design that combines the warmth and natural beauty of wood and braid options. This chair is named after the concept of space, representing the open and airy design of the chair.

It is designed to be comfortable and supportive, with a wide and sturdy seat and backrest. The open design of the chair allows for air circulation and keeps the user cool and comfortable. It is also lightweight and stackable, making it a versatile seating option for any space.