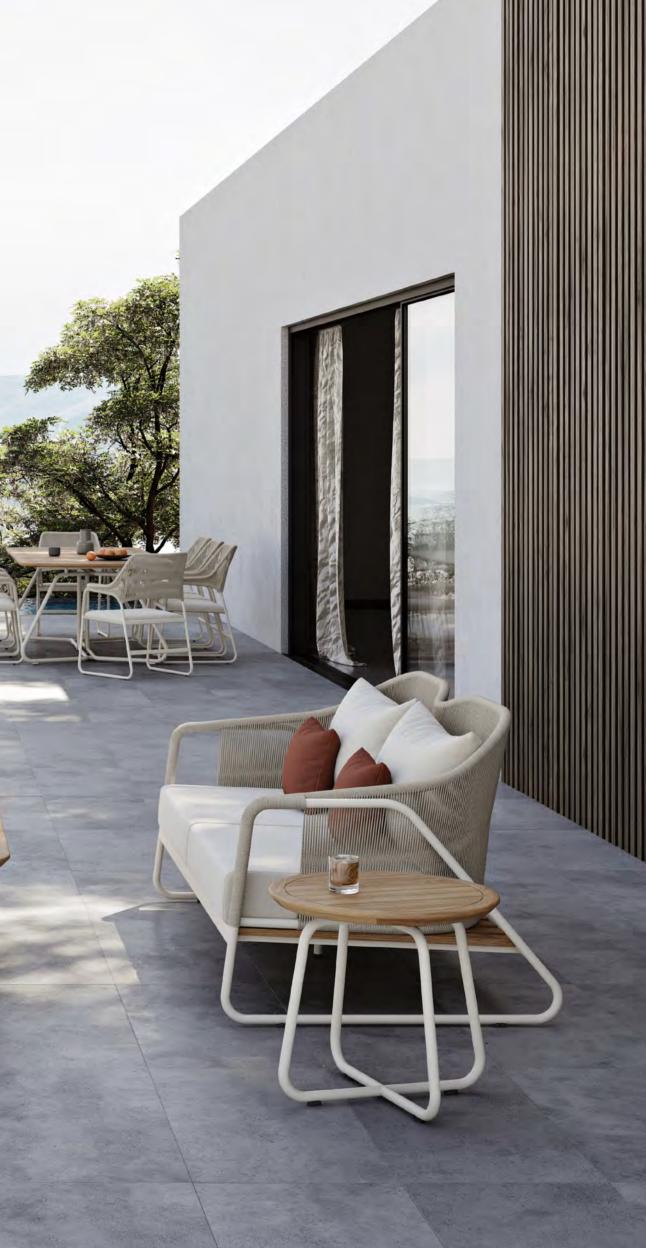

# RIO

With the breeze where distinguished form meets dexterity, Rio is the collection that illustrates a future anterior, in the extent of its merging style that touches the past, at the very same time. Rio will take you to the present, where you'll observe a fusion of aesthetics from the past and the future and get the sensation of being in a time machine.

While the manner the ropes are tied on the chairs offers comfort, RIO creates remarkable spaces with marble prospects that merge with the exceptional form on the table.

Designed by KLAN STUDIO Eşref Akın Oral & Işık Görgün Oral

#### Armchair

Lounge Chair

— **87 /** 34,2"

- **42,9 /** 16,9"

Table 140x70

Table 160x80

Coffee Table