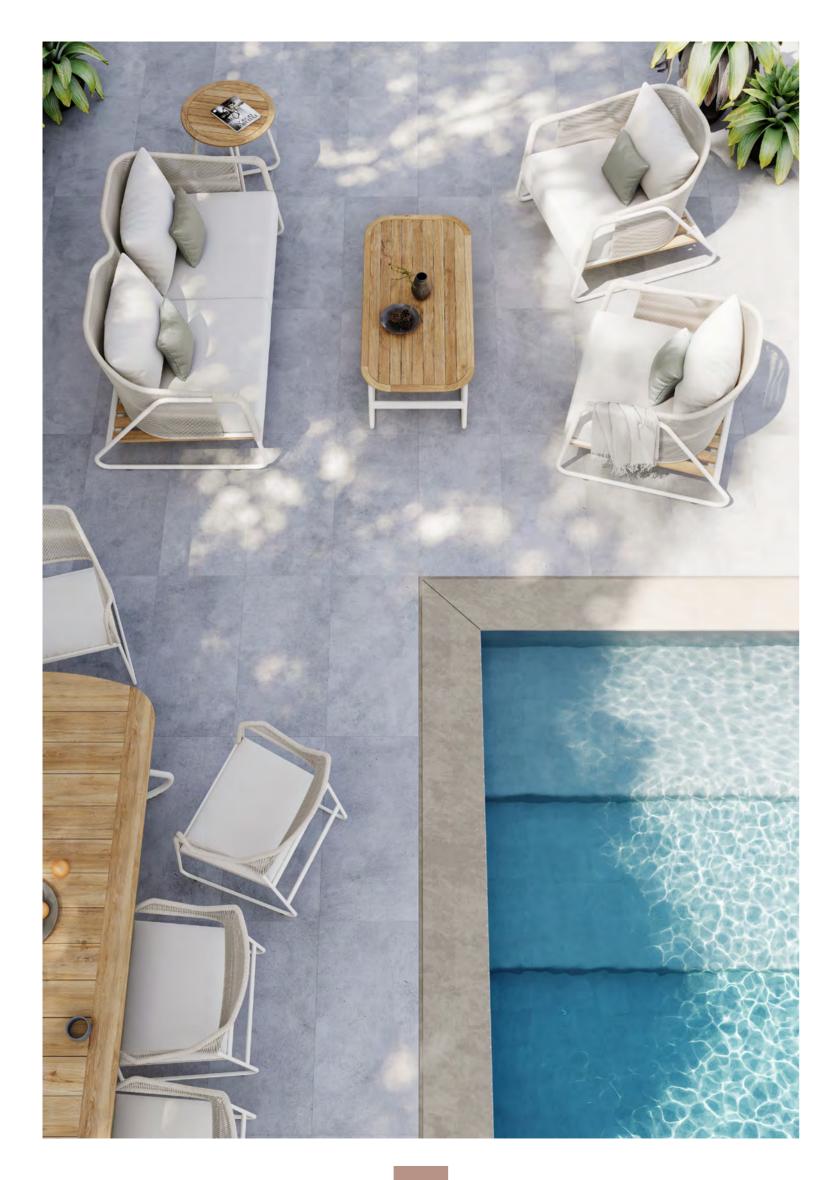

# RIO

With the breeze where distinguished form meets dexterity, Rio is the collection that illustrates a future anterior, in the extent of its merging style that touches the past, at the very same time. Rio will take you to the present, where you'll observe a fusion of aesthetics from the past and the future and get the sensation of being in a time machine.

While the manner the ropes are tied on the chairs offers comfort, RIO creates remarkable spaces with marble prospects that merge with the exceptional form on the table.

Designed by KLAN STUDIO Eşref Akın Oral & Işık Görgün Oral

#### Armchair

Lounge Chair

— **87 /** 34,2"

- **42,9 /** 16,9"

Table 140x70

Table 160x80

Coffee Table

#### Table 70x70

Table 80x80

Table Ø80

Table Ø90