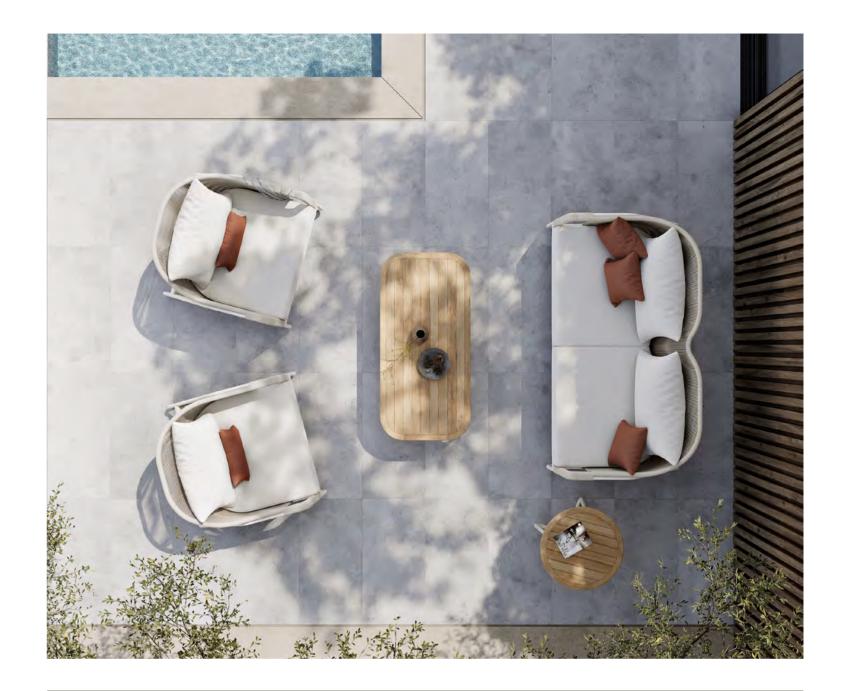

# RIO

With the breeze where distinguished form meets dexterity, Rio is the collection that illustrates a future anterior, in the extent of its merging style that touches the past, at the very same time. Rio will take you to the present, where you'll observe a fusion of aesthetics from the past and the future and get the sensation of being in a time machine.

While the manner the ropes are tied on the chairs offers comfort, RIO creates remarkable spaces with marble prospects that merge with the exceptional form on the table.

Designed by KLAN STUDIO Eşref Akın Oral & Işık Görgün Oral

#### Armchair

Lounge Chair

— **87 /** 34,2"

- **42,9 /** 16,9"

Table 140x70

Table 160x80

Coffee Table