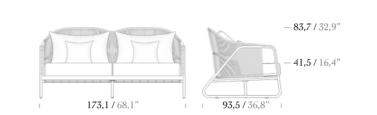

## EVERLASTING Design CONCEPTION materialised in Meon.

Single Sofa

3 Seater Sofa

Footstool

Coffee Table Ø90

Coffee Table Ø70

58,7/23,1"

55/21,6"