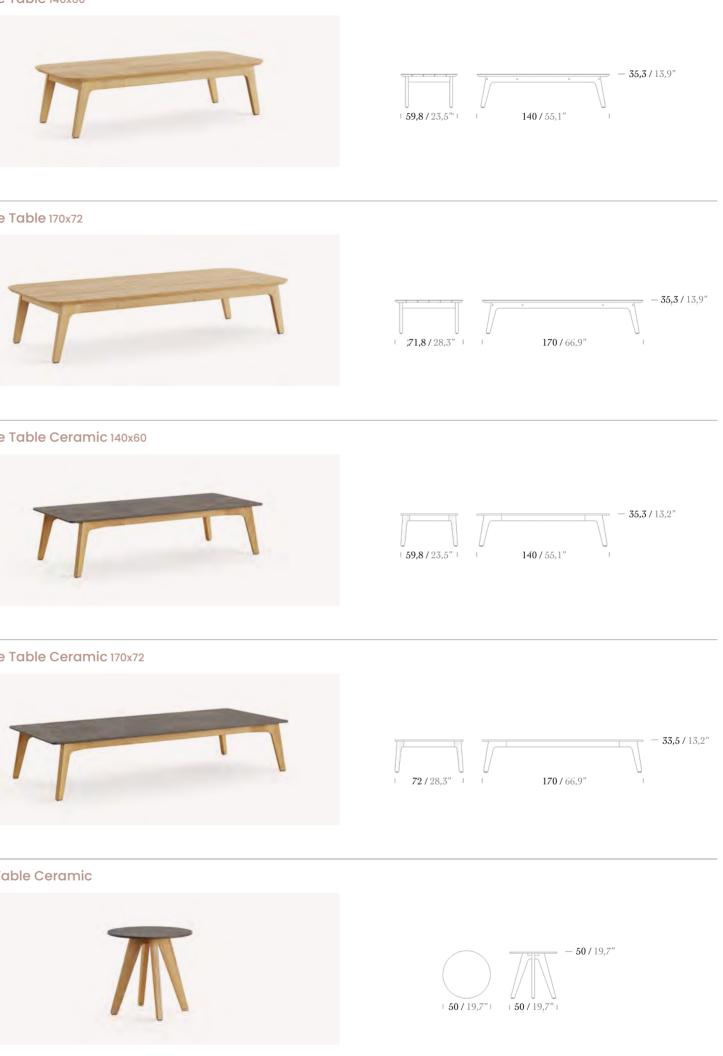

### Single Sofa

2 Seater Sofa

\* Teak, Iroko and Aluminium options are available for base slats.

Footstool

Coffee Table

Side Table

Coffee Table Ceramic

### Coffee Table 140x60

2 Seater Sofa

3 Seater Sofa

Footstool

Side Table

Coffee Table 120x60