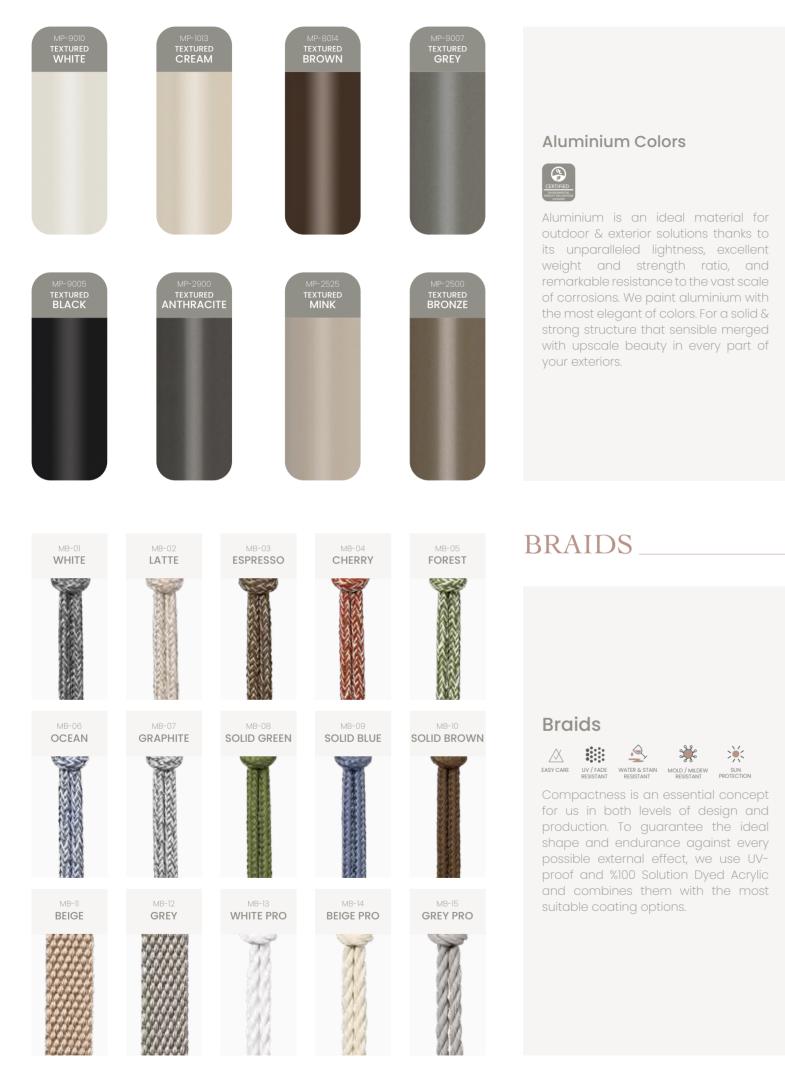

or conditions and have resistance to stain, dirt, and other remainings. The composition of the artificial leather is 2% vinyl acrylic 76% polyvinyl chloride 22% Polyester and has 100.000 Martindale and fire retardancy properties.

#### MESH SERGE FERRARI



### FABRICS SUNBRELLA | KT-2



Maxxmora offers a broad scale of upscale, %100 solution-dyed acrylic fabrics with a gentle touch and stylish, sophisticated patterns. %100 solution-dyed acrylic has 7-8 color fastness under exposure to ultraviolet rays and even open-air conditions. All acrylic fabrics have a surface process that enhances water and stain repellent parcels.

#### FABRICS SUNBRELLA | KT-3 \_



STRAW

MATCHA











PASTIS

 $\left( \frac{5}{5} \right)$  Up to 5 years of warranty for colour loss

## **ALUMINIUM COLORS**



#### WOODS



## TABLE TOPS







#### Porcelain Stoneware Tables

💿 💽 📧 📴 C E 🔍 🖁 🔗 Declare. 🕬

An exceptional combination between design and function. The perfect ingredient for the creation of tabletops diverse looks with modern, elegant moods. Surfaces with high technical performance. Perception of high quality beyond any expectations. Exclusively developed by Maxxmora for your happiness and comfort. Surfaces resistant to water, bacteria, scratches, abrasions, freezing, acids, thermal shock and easy to clean allow for completely unique designs.



#### Teak & Iroko



Thanks to First Quality Burmese Teak, we can offer you long-lasting experiences in the outdoor spaces. As a nature-originated product, it is normal for teak/iroko to get small surficial cracks and to lose its color fro