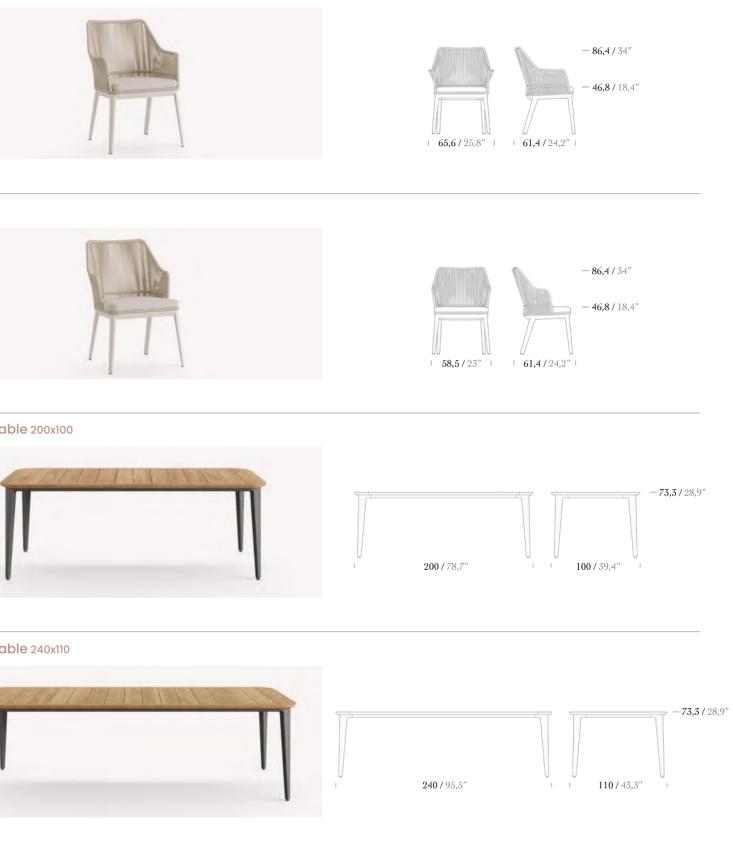

## ADEN

Every sip of the coffee you will have with your guests will be a reminder of the elegance you have created. Aden, the calm host of sincere environments, is pleased to welcome you in warm and genuine conversations. Hospitality is shared, and people are cared for.

Hospitality is simply an opportunity to show love and care. Aden helps you reflect these feelings with the perfect combinations of teak/iroko, aluminum, and stainless steel.

## Aden, helping to share ULTIMATE *bospitality*.

### Armchair