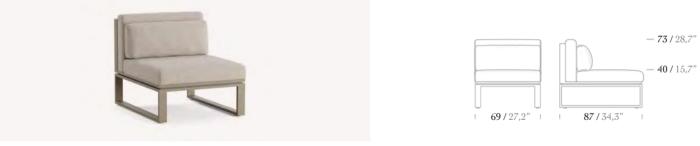

## HANOI

Hanoi allows you to create different and harmonious combinations in your space. Hanoi modular sofas are made up of individual sections and modules that can be arranged to suit your needs and preferences. This allows for great flexibility and versatility, as the sofa can be configured to fit a variety of spaces and styles.

With warm effect of wood and the durability of aluminium, it gives an impressive atmosphere to your spaces.

SHAPE your space with SMART options.

alli

ULLULLULL

No. State

### Center Single Module

Left Corner Module