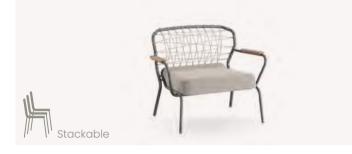

## GLORIA

Touch precedes both sight and language. It's the first and the final language we learn, and we can always trust what it says. Gloria offers a sensual recital for all of your feelings within its compactness and distinctive features that blend different forms & materials. You'll fall in love at first touch.

Gloria embodies the authentic form, impeccable texture, and vibrant colours. The aluminum structure conveys a gripping story about the craftsmanship of the past and the future of the aesthetics of design.

## INTEGRITY REFLECTS YOUR SENSES with our jewel Gloria.

### Single Sofa

2 Seater Sofa

\* Teak, Iroko and Aluminium options are available for base slats.

Footstool

Coffee Table

Side Table

Coffee Table Ceramic