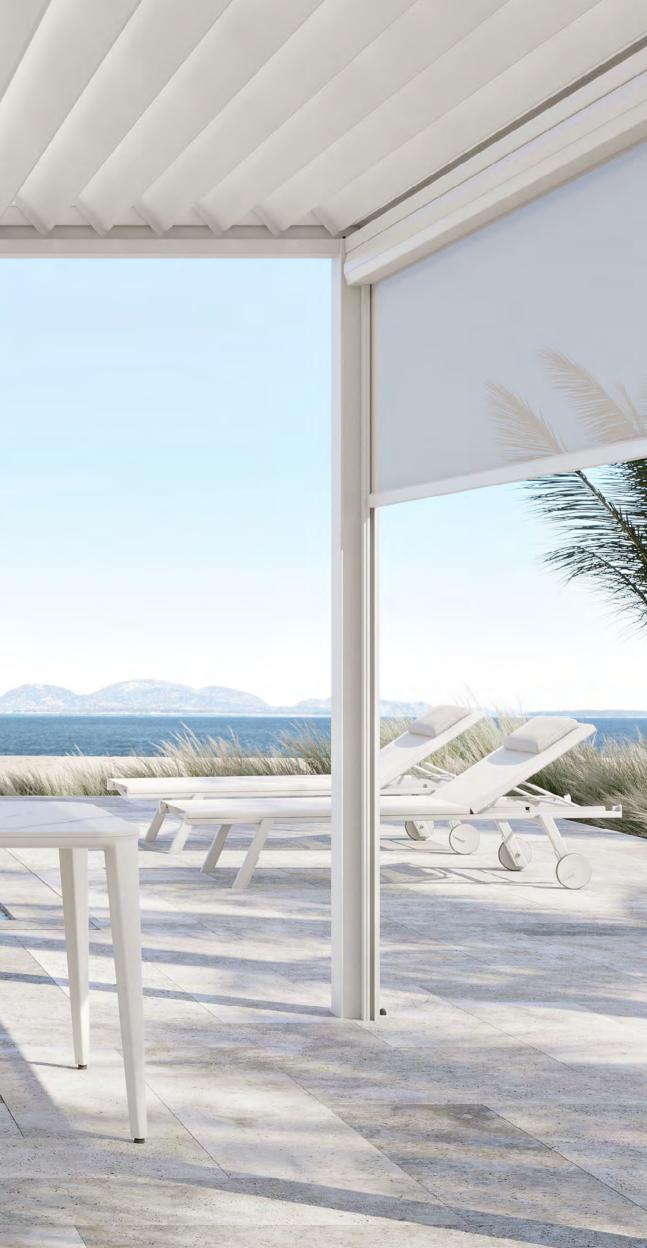

# RAPHIA

Raphia embraces your comfort with its aluminium structure suitable for all weather conditions. It is a outdoor structure that provides shade and a decorative element to your spaces. This product is named after the Raphia palm, which is native to tropical regions and known for its large, sturdy leaves.

It brightens up the time you spend outdoors and bring the outdoor concept you have dreamed of.

# BRIGHTEN your space with our precious RAPHIA