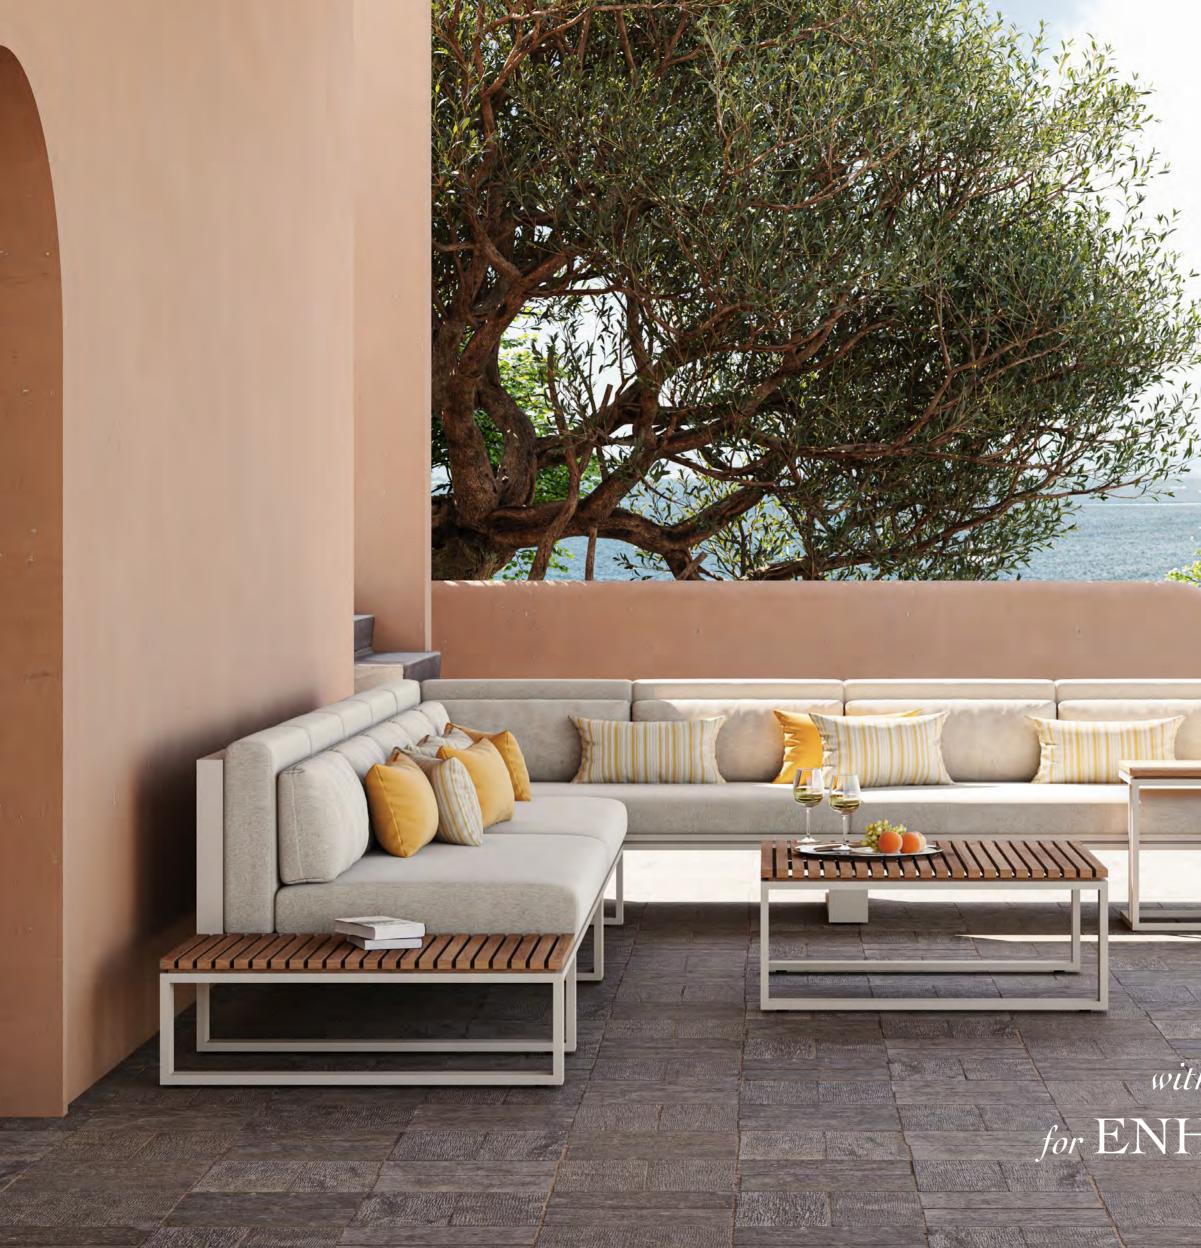

## HANOI COMFORT

Hanoi allows you to create different and harmonious combinations in your space. Hanoi modular sofas are made up of individual sections and modules that can be arranged to suit your needs and preferences. This allows for great flexibility and versatility, as the sofa can be configured to fit a variety of spaces and styles.

With warm effect of wood and the durability of aluminium, it gives an impressive atmosphere to your spaces.

CRAFT your environment with INTELLIGENT choices for ENHANCED COMFORT.

### Single Sofa

- 73 / 28,7" - 40 / 15,7" 105 / 41,3"

\* Iroko and Aluminium options are available for back slats.

2 Seater Sofa

\* Iroko and Aluminium options are available for back slats.

Center Double Module