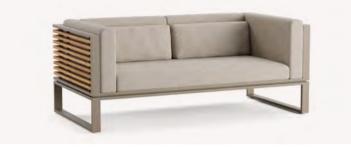

## HANOI

Hanoi allows you to create different and harmonious combinations in your space. Hanoi modular sofas are made up of individual sections and modules that can be arranged to suit your needs and preferences. This allows for great flexibility and versatility, as the sofa can be configured to fit a variety of spaces and styles.

With warm effect of wood and the durability of aluminium, it gives an impressive atmosphere to your spaces.

SHAPE your space with SMART options.

alli

ULLULLULL

No. State

### Single Sofa

\* Iroko and Aluminium options are available for back slats.