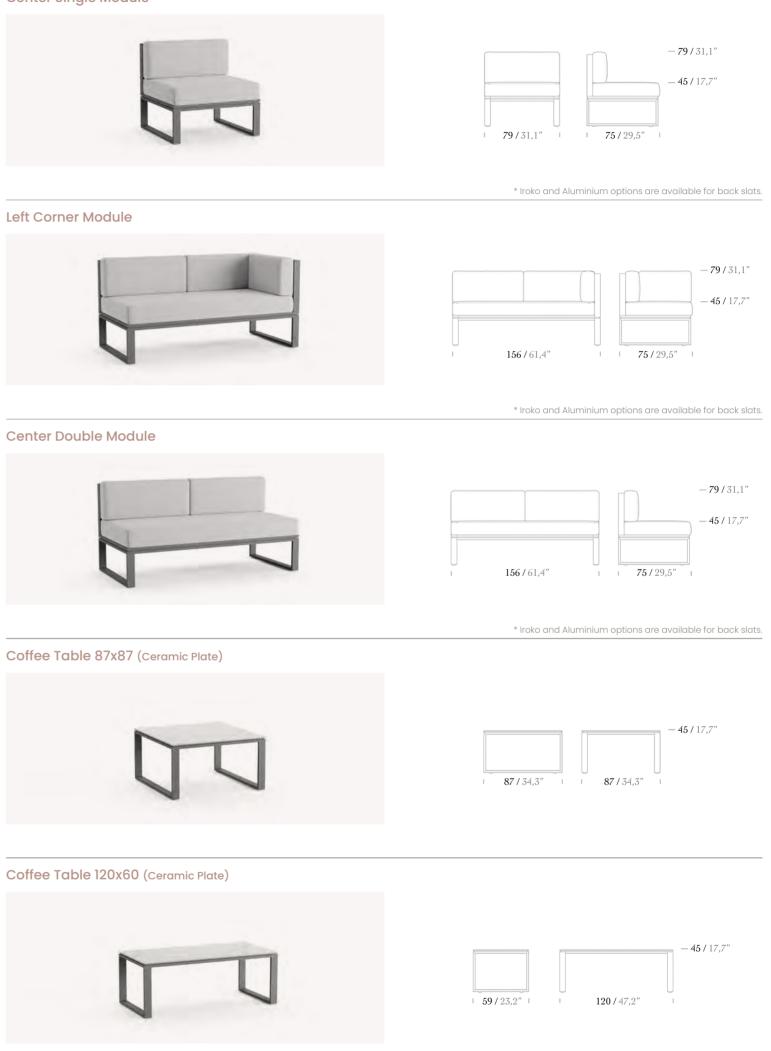

## HANOI

Hanoi allows you to create different and harmonious combinations in your space. Hanoi modular sofas are made up of individual sections and modules that can be arranged to suit your needs and preferences. This allows for great flexibility and versatility, as the sofa can be configured to fit a variety of spaces and styles.

With warm effect of wood and the durability of aluminium, it gives an impressive atmosphere to your spaces.

SHAPE your space with SMART options.

alli

ULLULLULL

No. State

### Center Single Module

Left Corner Module

### 2 Seater Sofa

\* Iroko and Aluminium options are available for back slats.

**Right Corner Module** 

|        |           |        |            | - <b>79 /</b> 31,1" |
|--------|-----------|--------|------------|---------------------|
|        |           |        |            | - <b>45</b> / 17,7" |
|        |           |        |            |                     |
| U<br>I | 156/61,4" | U<br>I | 75 / 29,5" | 1                   |

\* Iroko and Aluminium options are available for back slats.

Coffee Table 87x87

|            | - |          | _ | -46/18,1" |
|------------|---|----------|---|-----------|
|            |   |          |   |           |
|            |   |          |   |           |
|            |   |          |   |           |
| 87 / 34,3" |   | 87/34,3" |   |           |

Coffee Table 120x60