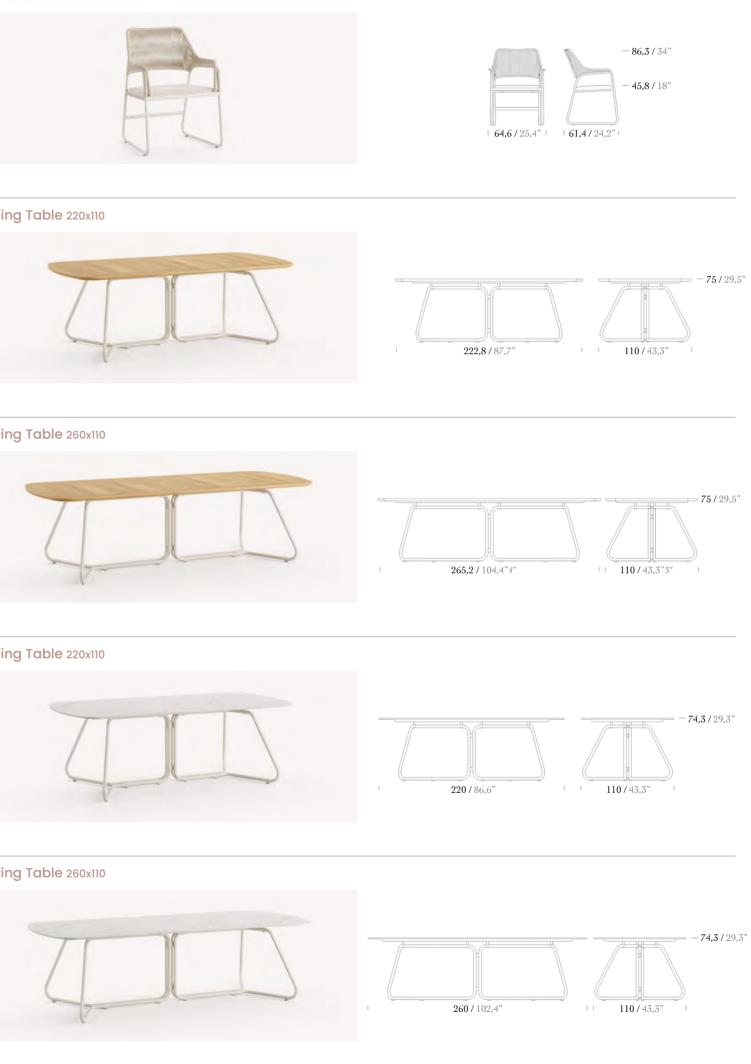

## ADEN

Every sip of the coffee you will have with your guests will be a reminder of the elegance you have created. Aden, the calm host of sincere environments, is pleased to welcome you in warm and genuine conversations. Hospitality is shared, and people are cared for.

Hospitality is simply an opportunity to show love and care. Aden helps you reflect these feelings with the perfect combinations of teak/iroko, aluminum, and stainless steel.

## Aden, helping to share ULTIMATE *bospitality*.

### Armchair

## A DEEP and WARM CONVERSATION gathering around by Loft

Dining Table 190x95

# RIO

With the breeze where distinguished form meets dexterity, Rio is the collection that illustrates a future anterior, in the extent of its merging style that touches the past, at the very same time. Rio will take you to the present, where you'll observe a fusion of aesthetics from the past and the future and get the sensation of being in a time machine.

While the manner the ropes are tied on the chairs offers comfort, RIO creates remarkable spaces with marble prospects that merge with the exceptional form on the table.

Designed by KLAN STUDIO Eşref Akın Oral & Işık Görgün Oral

#### Armchair

Lounge Chair

— **87 /** 34,2"

- **42,9 /** 16,9"

Table 140x70

Table 160x80

Coffee Table

#### Table 70x70

Table 80x80

Table Ø80

Table Ø90