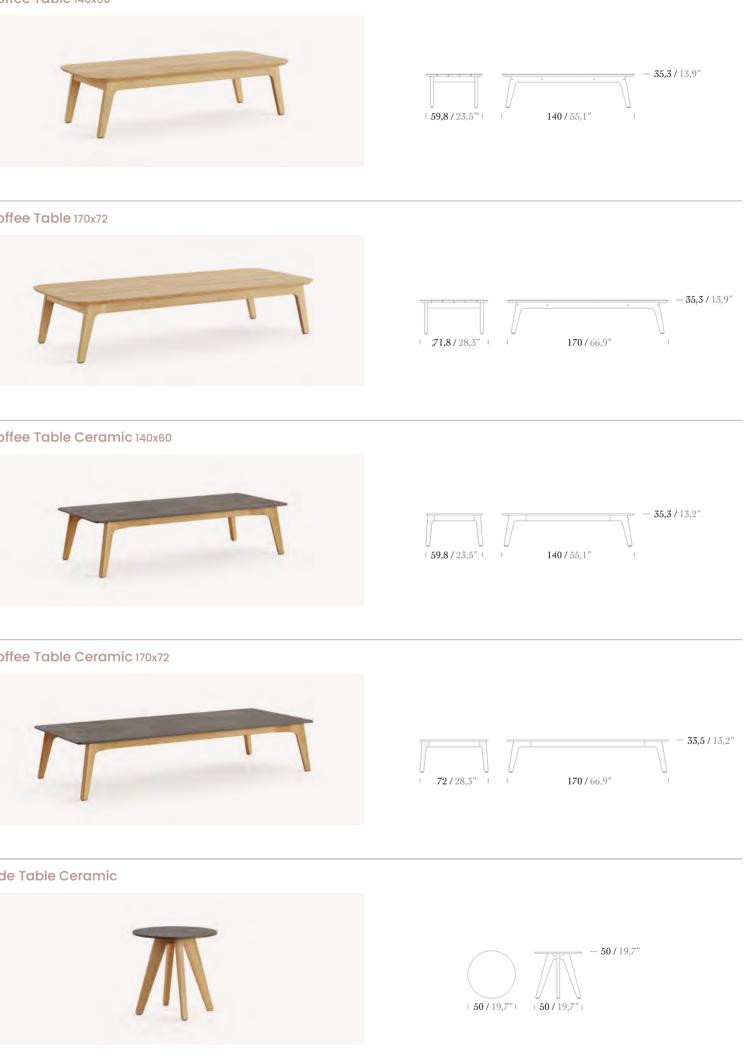

### Single Sofa

2 Seater Sofa

\* Teak, Iroko and Aluminium options are available for base slats.

Footstool

Coffee Table

Side Table

Coffee Table Ceramic

### Coffee Table 140x60

2 Seater Sofa

3 Seater Sofa

Footstool

Side Table

Coffee Table 120x60