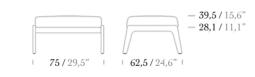

## EVERLASTING Design CONCEPTION materialised in Meon.

Single Sofa

3 Seater Sofa

Footstool

Coffee Table Ø90

Coffee Table Ø70

58,7/23,1"

55/21,6"