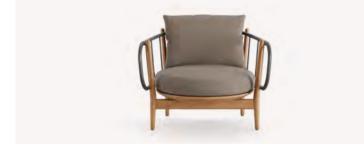

# RIO

With the breeze where distinguished form meets dexterity, Rio is the collection that illustrates a future anterior, in the extent of its merging style that touches the past, at the very same time. Rio will take you to the present, where you'll observe a fusion of aesthetics from the past and the future and get the sensation of being in a time machine.

While the manner the ropes are tied on the chairs offers comfort, RIO creates remarkable spaces with marble prospects that merge with the exceptional form on the table.

Designed by KLAN STUDIO Eşref Akın Oral & Işık Görgün Oral

#### Armchair

Lounge Chair

— **87 /** 34,2"

- **42,9 /** 16,9"

Table 140x70

Table 160x80

Coffee Table