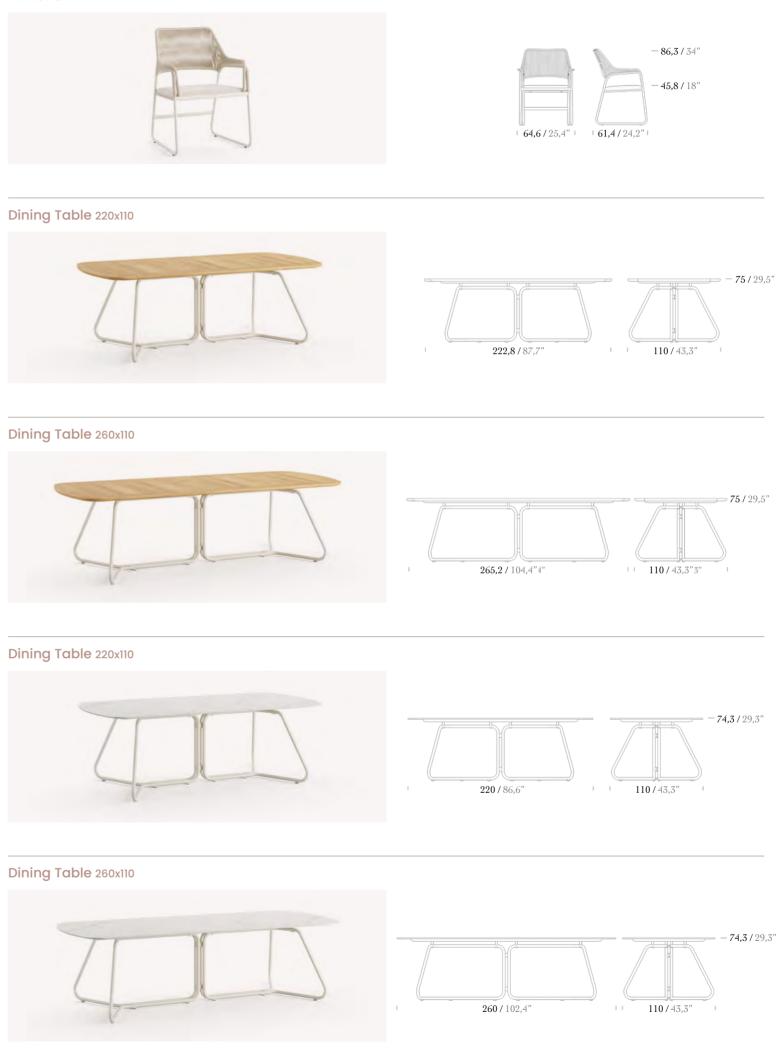

## ADEN

Every sip of the coffee you will have with your guests will be a reminder of the elegance you have created. Aden, the calm host of sincere environments, is pleased to welcome you in warm and genuine conversations. Hospitality is shared, and people are cared for.

Hospitality is simply an opportunity to show love and care. Aden helps you reflect these feelings with the perfect combinations of teak/iroko, aluminum, and stainless steel.

## Aden, helping to share ULTIMATE *bospitality*.

### Armchair

## A DEEP and WARM CONVERSATION gathering around by Loft

Dining Table 190x95

# RIO

With the breeze where distinguished form meets dexterity, Rio is the collection that illustrates a future anterior, in the extent of its merging style that touches the past, at the very same time. Rio will take you to the present, where you'll observe a fusion of aesthetics from the past and the future and get the sensation of being in a time machine.

While the manner the ropes are tied on the chairs offers comfort, RIO creates remarkable spaces with marble prospects that merge with the exceptional form on the table.

Designed by KLAN STUDIO Eşref Akın Oral & Işık Görgün Oral

#### Armchair

Lounge Chair

— **87 /** 34,2"

- **42,9 /** 16,9"

Table 140x70

Table 160x80

Coffee Table

#### Table 70x70

Table 80x80

Table Ø80

Table Ø90