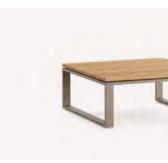

## EVERLASTING Design CONCEPTION materialised in Meon.

Single Sofa

3 Seater Sofa

Footstool

Coffee Table Ø90

Coffee Table Ø70

58,7/23,1"

55/21,6"