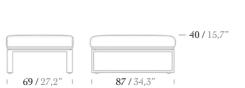

## EVERLASTING Design CONCEPTION materialised in Meon.

Single Sofa

3 Seater Sofa

Footstool

Coffee Table Ø90

Coffee Table Ø70

58,7/23,1"

55/21,6"