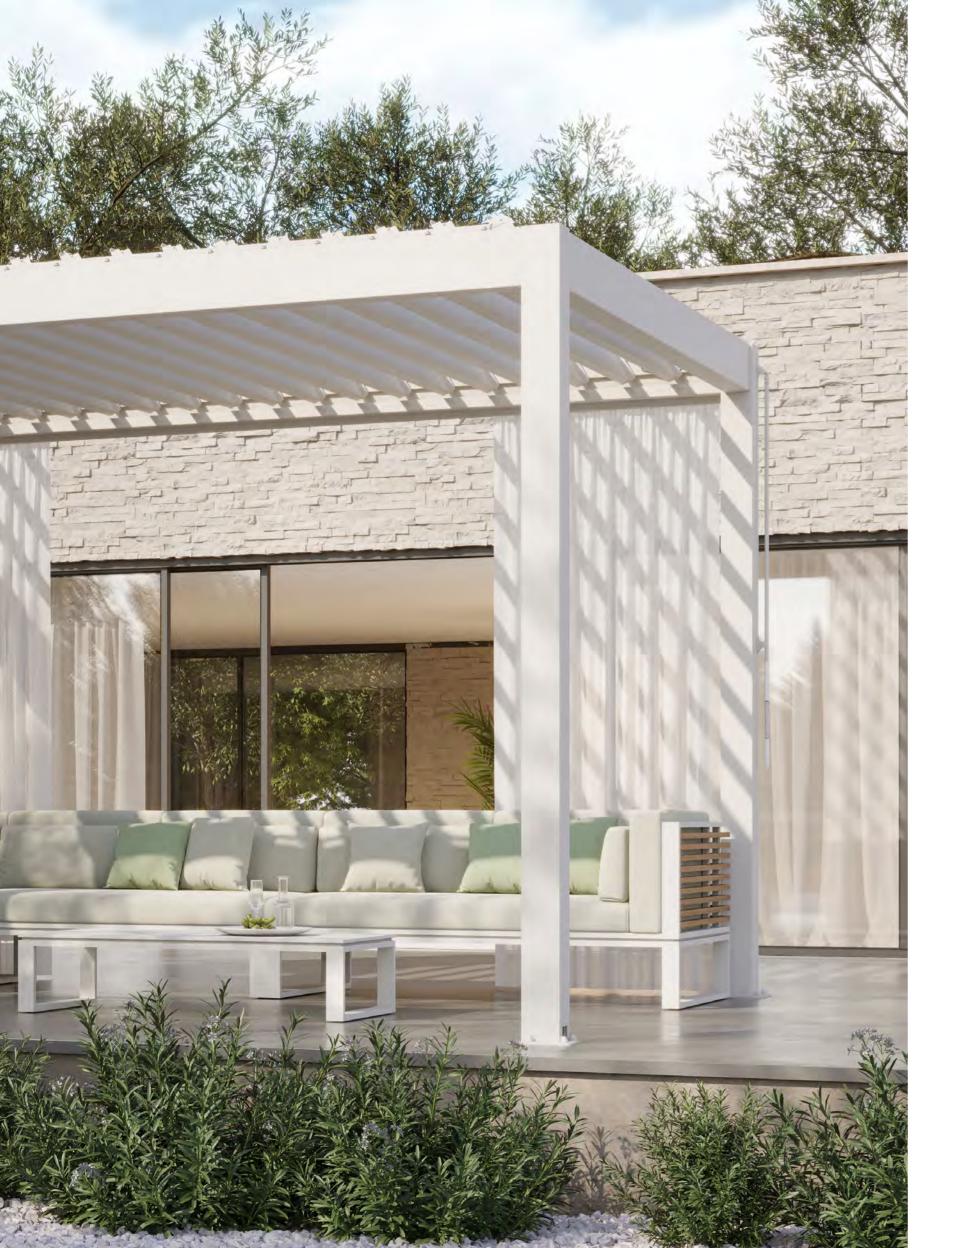

# RAPHIA

Raphia embraces your comfort with its aluminium structure suitable for all weather conditions. It is a outdoor structure that provides shade and a decorative element to your spaces. This product is named after the Raphia palm, which is native to tropical regions and known for its large, sturdy leaves.

It brightens up the time you spend outdoors and bring the outdoor concept you have dreamed of.

# BRIGHTEN your space with our precious RAPHIA