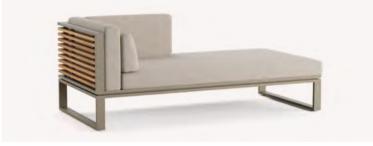

## HANOI COMFORT

Hanoi allows you to create different and harmonious combinations in your space. Hanoi modular sofas are made up of individual sections and modules that can be arranged to suit your needs and preferences. This allows for great flexibility and versatility, as the sofa can be configured to fit a variety of spaces and styles.

With warm effect of wood and the durability of aluminium, it gives an impressive atmosphere to your spaces.

CRAFT your environment with INTELLIGENT choices for ENHANCED COMFORT.

### **Right Corner Module**

- **73** / 28,7" - **40** / 15,7"

\* Iroko and Aluminium options are available for back slats.

Left Corner Module

\* Iroko and Aluminium options are available for back slats.

**Right Daybed Module** 