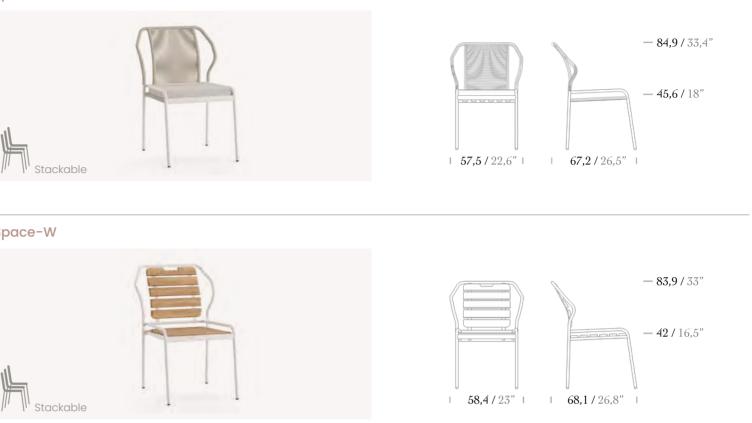

# SPACE

The Space chair has a unique and modern design that combines the warmth and natural beauty of wood and braid options. This chair is named after the concept of space, representing the open and airy design of the chair.

It is designed to be comfortable and supportive, with a wide and sturdy seat and backrest. The open design of the chair allows for air circulation and keeps the user cool and comfortable. It is also lightweight and stackable, making it a versatile seating option for any space.

#### Space-M