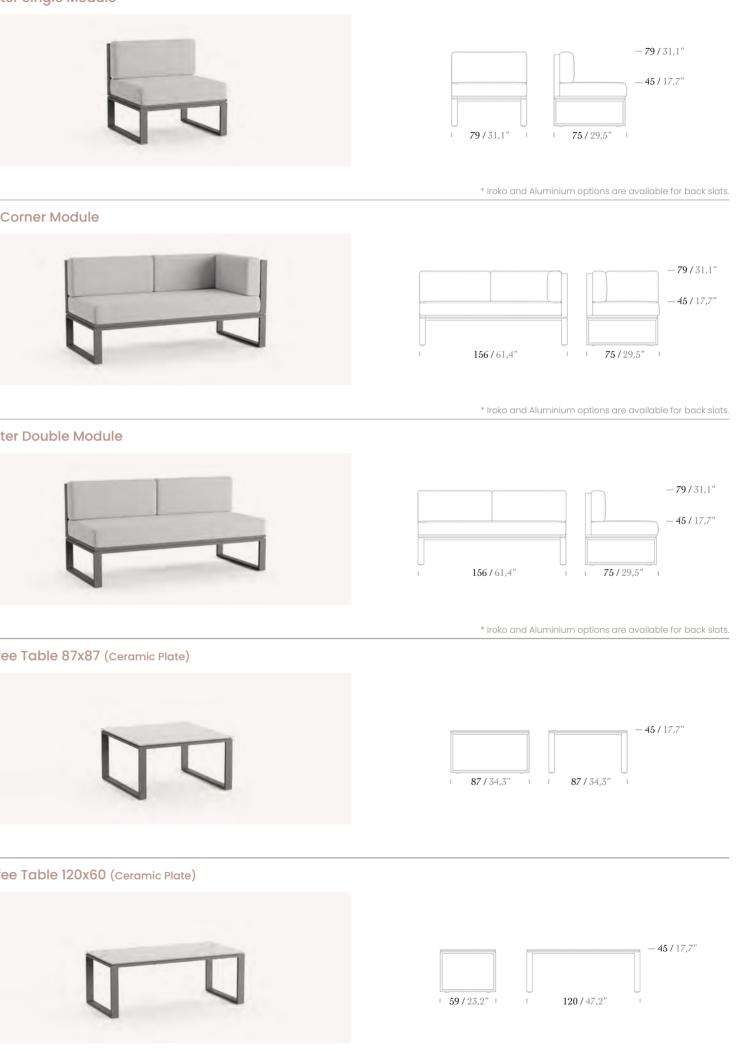

### Single Sofa

\* Iroko and Aluminium options are available for back slats.

### 2 Seater Sofa

\* Iroko and Aluminium options are available for back slats.

**Right Corner Module** 

|        |           |        |            | - <b>79 /</b> 31,1" |
|--------|-----------|--------|------------|---------------------|
|        |           |        |            | - <b>45</b> / 17,7" |
|        |           |        |            |                     |
| U<br>I | 156/61,4" | U<br>I | 75 / 29,5" | 1                   |

\* Iroko and Aluminium options are available for back slats.

Coffee Table 87x87

|            | - |          | _ | -46/18,1" |
|------------|---|----------|---|-----------|
|            |   |          |   |           |
|            |   |          |   |           |
|            |   |          |   |           |
| 87 / 34,3" |   | 87/34,3" |   |           |

Coffee Table 120x60

### Center Single Module

Left Corner Module