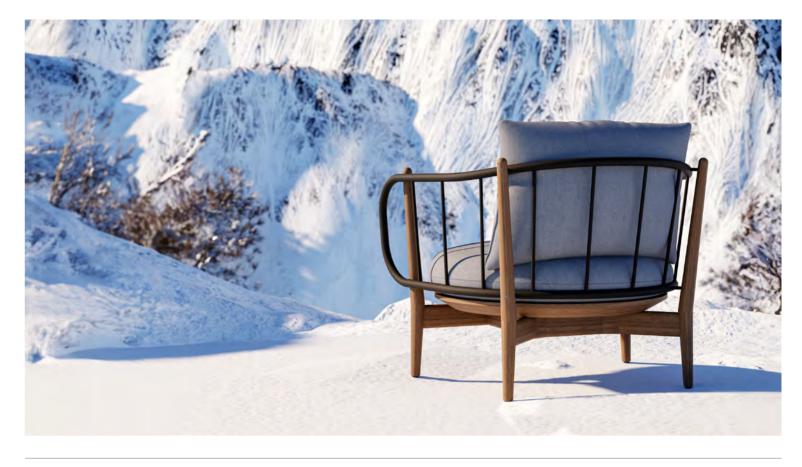

# RIO

With the breeze where distinguished form meets dexterity, Rio is the collection that illustrates a future anterior, in the extent of its merging style that touches the past, at the very same time. Rio will take you to the present, where you'll observe a fusion of aesthetics from the past and the future and get the sensation of being in a time machine.

While the manner the ropes are tied on the chairs offers comfort, RIO creates remarkable spaces with marble prospects that merge with the exceptional form on the table.

Designed by KLAN STUDIO Eşref Akın Oral & Işık Görgün Oral