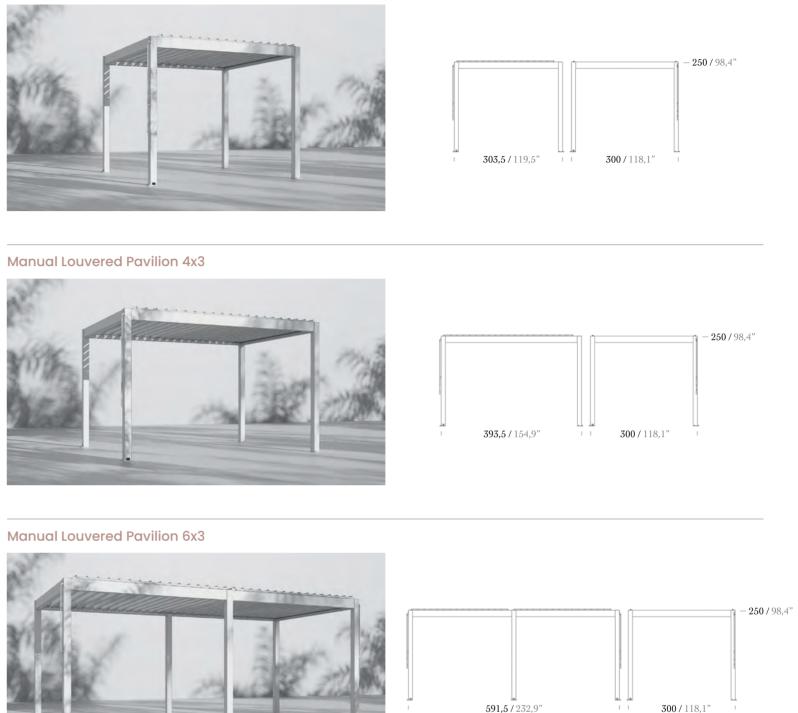

ing outdoor durability, bring you comfort and memorable moments.

The Solis is a high-quality and comfortable piece of outdoor furniture that is sure to become a favourite spot to relax in the sun.





# SOLIS inspired by the sun welcoming you with COMFORT





#### Solis Sun Lounger











# RAPHIA

Raphia embraces your comfort with its aluminium structure suitable for all weather conditions. It is a outdoor structure that provides shade and a decorative element to your spaces. This product is named after the Raphia palm, which is native to tropical regions and known for its large, sturdy leaves.

It brightens up the time you spend outdoors and bring the outdoor concept you have dreamed of.





# BRIGHTEN your space with our precious RAPHIA







#### Manual Louvered Pavilion 3x3







## FABRICS RECASENS | KT-1



#### Fabrics recasens



Maxxmora offers a broad scale of upscale, %100 solution-dyed acrylic fabrics with a gentle touch and stylish, sophisticated patterns. %100 solution-dyed acrylic has 7-8 colorfastness under exposure to ultraviolet rays and even open-air conditions. All acrylic fabrics have a surface process that enhances water and stain repellent parcels.

## FAUX LEATHER SFC | KT-1



#### Faux Leather SFC



Faux leathers are favorably enduring for outdoor conditions and have resistance to stain, dirt, and other remainings. The composition of the artificial leather is 2% vinyl acrylic 76% polyvinyl chloride 22% Polyester and has 100.000 Martindale and fire retardancy properties.

#### MESH SERGE FERRARI



### FABRICS SUNBRELLA | KT-2



Maxxmor