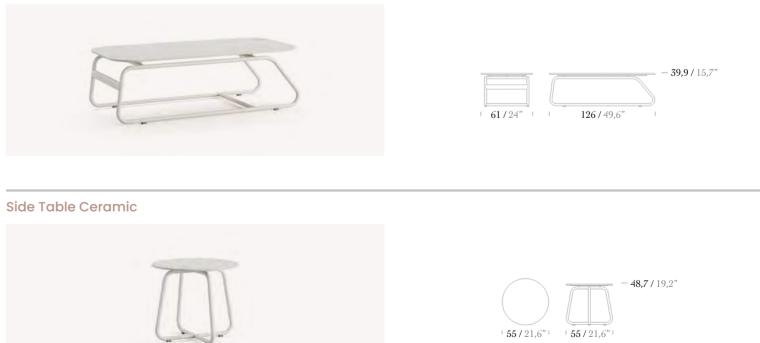

### Single Sofa

2 Seater Sofa

\* Teak, Iroko and Aluminium options are available for base slats.

Footstool

Coffee Table

Side Table

Coffee Table Ceramic

### Coffee Table 140x60

2 Seater Sofa

3 Seater Sofa

Footstool

Side Table