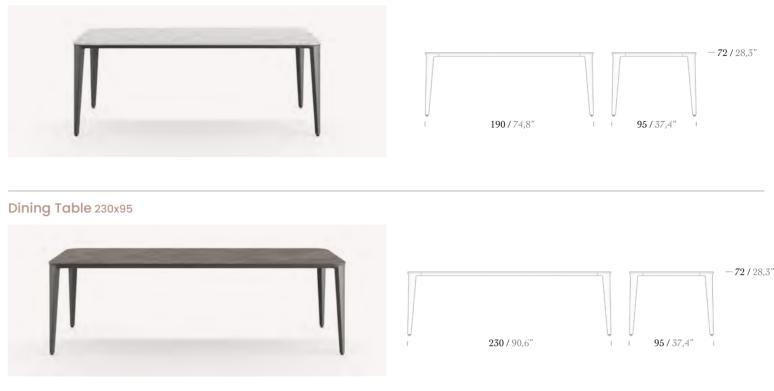

design, which preserves the modern style with its metal, wood and braid options, furnishes a gracious impression with different colour and fabric possibilities.





## Like a WILLIAM, A LONG LASTING companion.







### Armchair









## LOFT

While serving the delicacies that you have prepared with love to your friends, you will feel as if you are in the palace. With its solid aluminum structure, the Loft is pleased to welcome you in warm and deep conversations. Loft your feelings to the sky, as the sky never ends.

Light, solid and durable. These are definitions reflected by the Loft structures. The Loft conveys the essence of aluminium, developed to fulfill and exceed all expectations.





## A DEEP and WARM CONVERSATION gathering around by Loft











Dining Table 190x95





# RIO

With the breeze where distinguished form meets dexterity, Rio is the collection that illustrates a future anterior, in the extent of its merging style that touches the past, at the very same time. Rio will take you to the present, where you'll observe a fusion of aesthetics from the past and the future and get the sensation of being in a time machine.

While the manner the ropes are tied on the chairs offers comfort, RIO creates remarkable spaces with marble prospects that merge with the exceptional form on the table.





Designed by KLAN STUDIO Eşref Akın Oral & Işık Görgün Oral





#### Armchair



Lounge Chair





— **87 /** 34,2"

- **42,9 /** 16,9"

Table 140x70





Table 160x80





Coffee Table





#### Table 70x70



Table 80x80



Table Ø80



Table Ø90



# SPACE

T