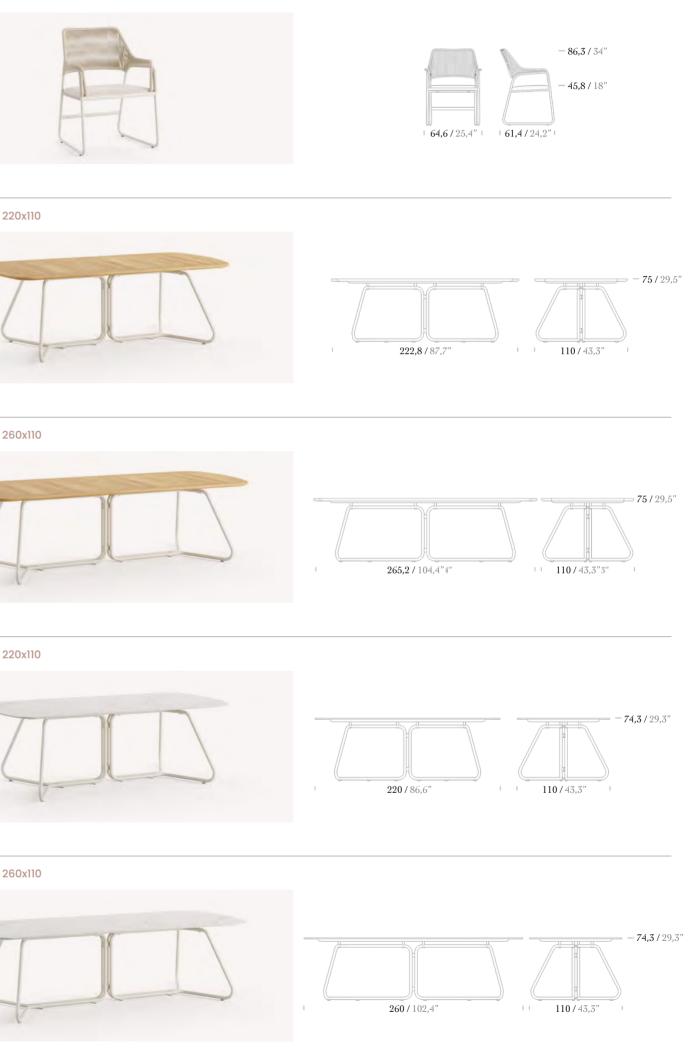

## ADEN

Every sip of the coffee you will have with your guests will be a reminder of the elegance you have created. Aden, the calm host of sincere environments, is pleased to welcome you in warm and genuine conversations. Hospitality is shared, and people are cared for.

Hospitality is simply an opportunity to show love and care. Aden helps you reflect these feelings with the perfect combinations of teak/iroko, aluminum, and stainless steel.

## Aden, helping to share ULTIMATE *bospitality*.

### Armchair

## A DEEP and WARM CONVERSATION gathering around by Loft

Dining Table 190x95

# RIO

With the breeze where distinguished form meets dexterity, Rio is the collection that illustrates a future anterior, in the extent of its merging style that touches the past, at the very same time. Rio will take you to the present, where you'll observe a fusion of aesthetics from the past and the future and get the sensation of being in a time machine.

While the manner the ropes are tied on the chairs offers comfort, RIO creates remarkable spaces with marble prospects that merge with the exceptional form on the table.

Designed by KLAN STUDIO Eşref Akın Oral & Işık Görgün Oral

#### Armchair

Lounge Chair

— **87 /** 34,2"

- **42,9 /** 16,9"

Table 140x70

Table 160x80

Coffee Table

#### Table 70x70

Table 80x80

Table Ø80

Table Ø90