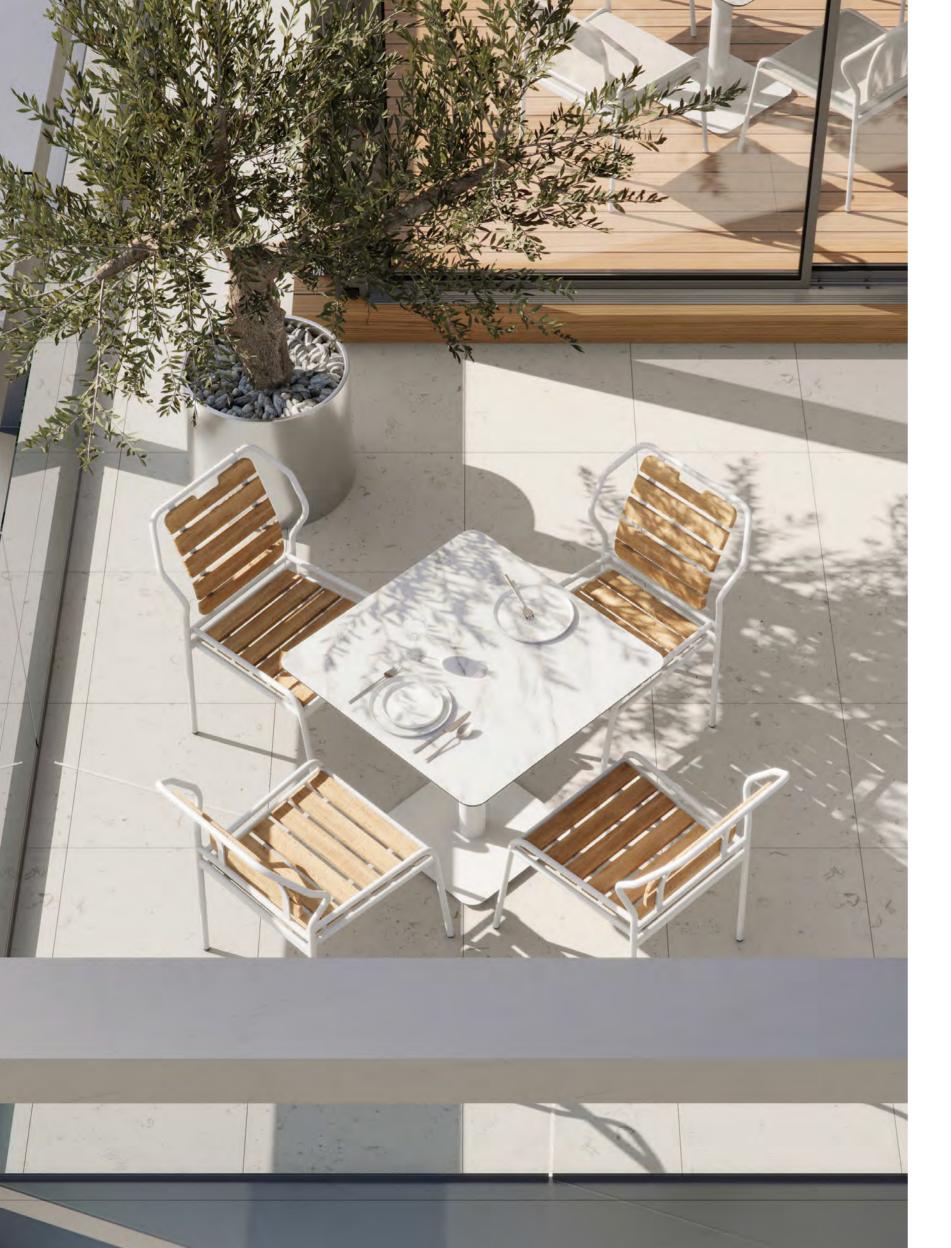

# SPACE

The Space chair has a unique and modern design that combines the warmth and natural beauty of wood and braid options. This chair is named after the concept of space, representing the open and airy design of the chair.

It is designed to be comfortable and supportive, with a wide and sturdy seat and backrest. The open design of the chair allows for air circulation and keeps the user cool and comfortable. It is also lightweight and stackable, making it a versatile seating option for any space.

#### Space-M