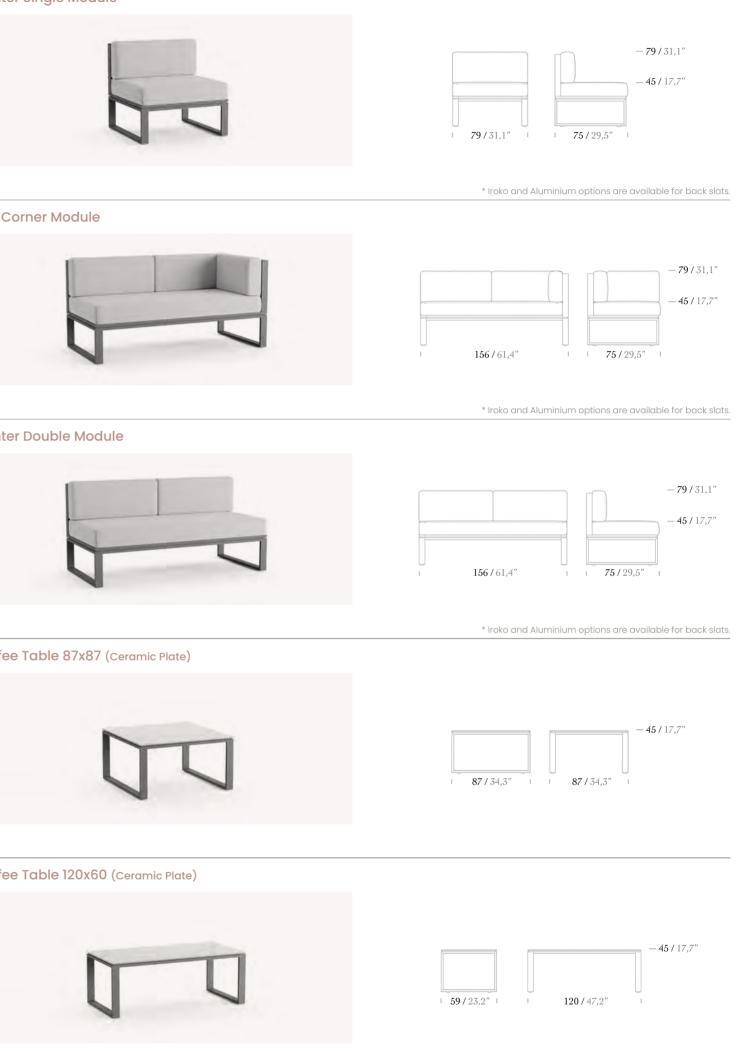

## HANOI

Hanoi allows you to create different and harmonious combinations in your space. Hanoi modular sofas are made up of individual sections and modules that can be arranged to suit your needs and preferences. This allows for great flexibility and versatility, as the sofa can be configured to fit a variety of spaces and styles.

With warm effect of wood and the durability of aluminium, it gives an impressive atmosphere to your spaces.

SHAPE your space with SMART options.

alli

ULLULLULL

No. State

### Center Single Module

Left Corner Module

### 2 Seater Sofa

\* Iroko and Aluminium options are available for back slats.

**Right Corner Module** 

|        |           |        |            | - <b>79 /</b> 31,1" |
|--------|-----------|--------|------------|---------------------|
|        |           |        |            | - <b>45</b> / 17,7" |
|        |           |        |            |                     |
| U<br>I | 156/61,4" | U<br>I | 75 / 29,5" | 1                   |

\* Iroko and Aluminium options are available for back slats.

Coffee Table 87x87

|            | - |          | _ | -46/18,1" |
|------------|---|----------|---|-----------|
|            |   |          |   |           |
|            |   |          |   |           |
|            |   |          |   |           |
| 87 / 34,3" |   | 87/34,3" |   |           |

Coffee Table 120x60