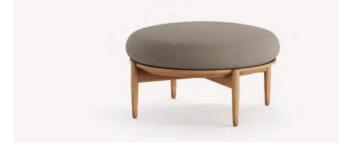

## EVERLASTING Design CONCEPTION materialised in Meon.

Single Sofa

3 Seater Sofa

Footstool

Coffee Table Ø90

Coffee Table Ø70

58,7/23,1"

55/21,6"