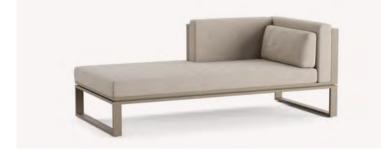

### **Right Corner Module**

- **73** / 28,7" - **40** / 15,7"

\* Iroko and Aluminium options are available for back slats.

Left Corner Module

\* Iroko and Aluminium options are available for back slats.

**Right Daybed Module** 

\* Iroko and Aluminium options are available for back slats.

Left Daybed Module

\* Iroko and Aluminium options are available for back slats.

Coffee Table 120x60 (Ceramic Plate)

Side Table Module (Ceramic Plate)