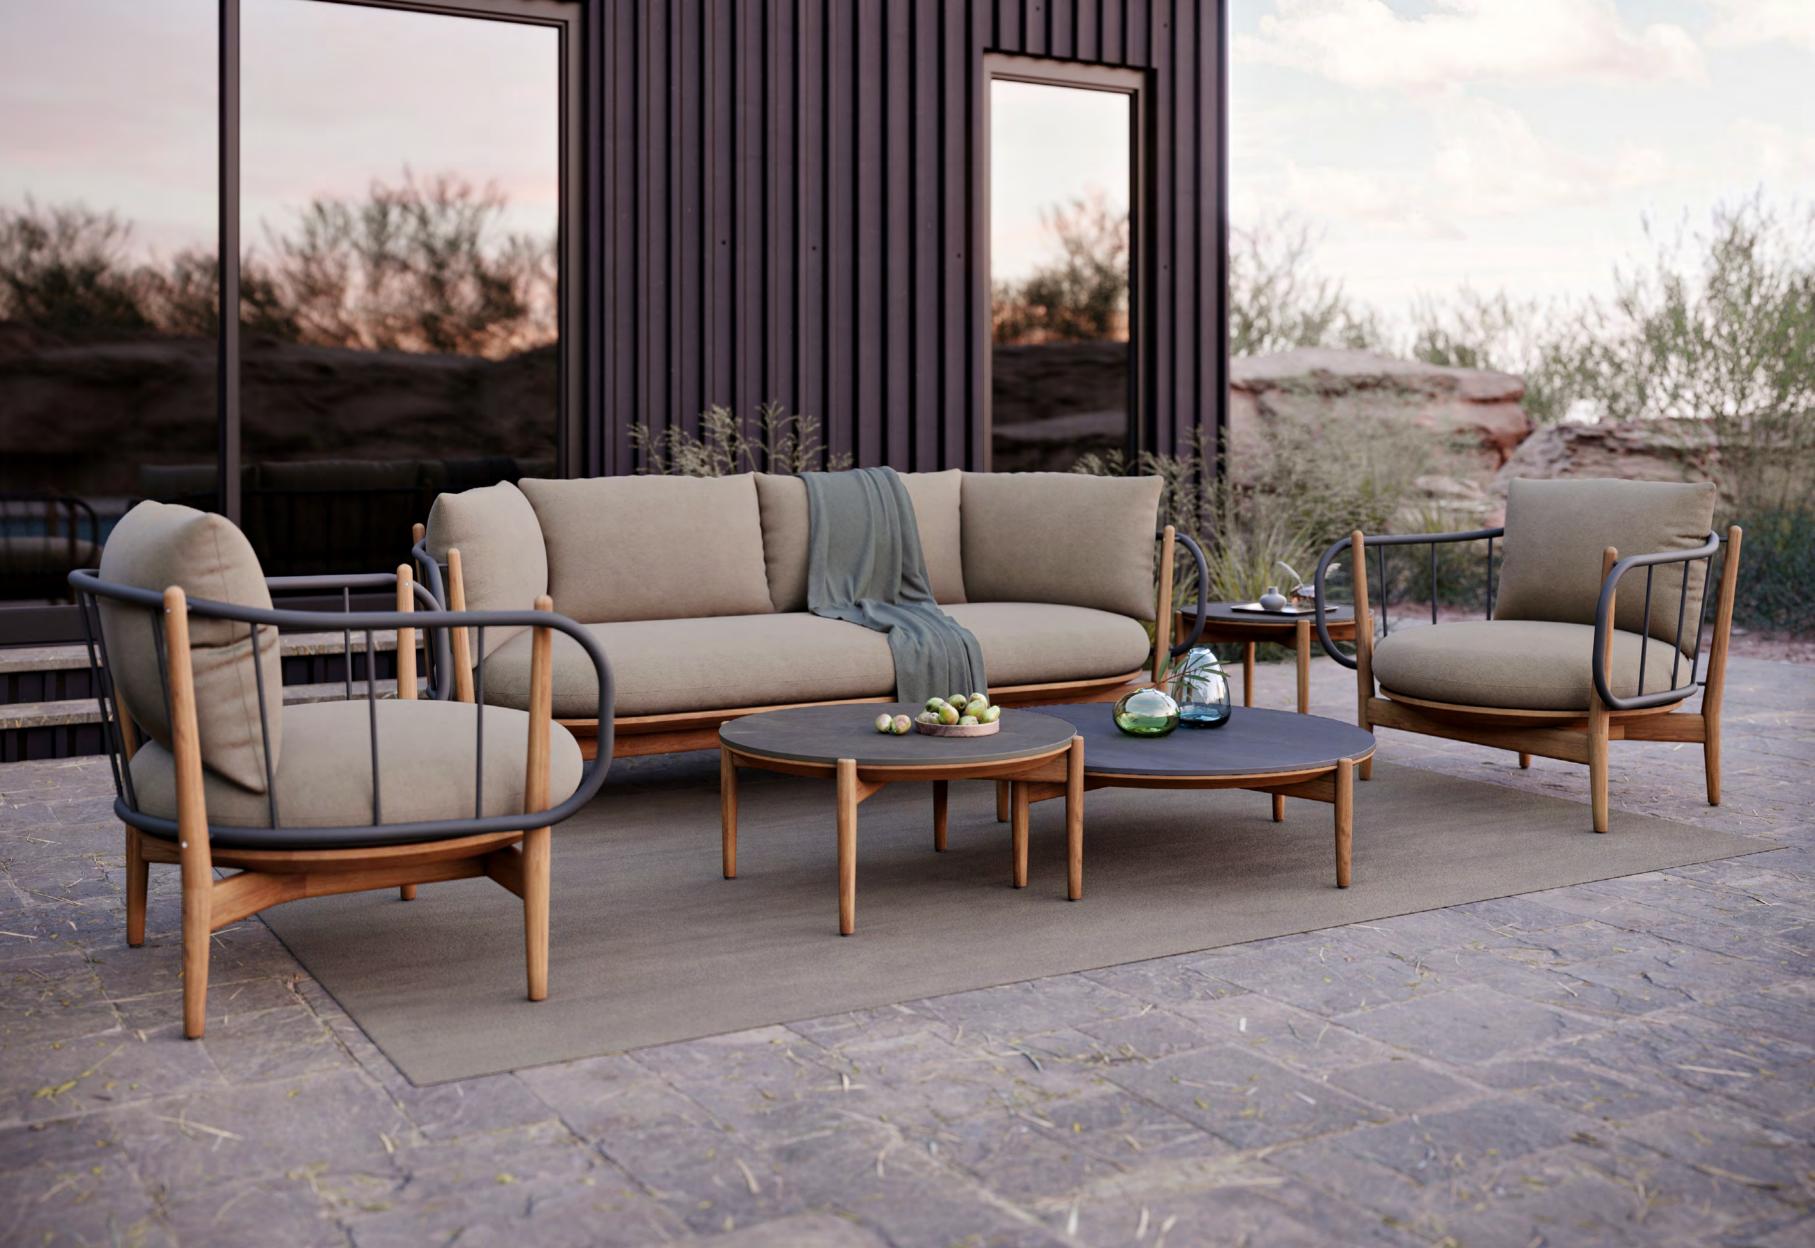

## GLORIA

Touch precedes both sight and language. It's the first and the final language we learn, and we can always trust what it says. Gloria offers a sensual recital for all of your feelings within its compactness and distinctive features that blend different forms & materials. You'll fall in love at first touch.

Gloria embodies the authentic form, impeccable texture, and vibrant colours. The aluminum structure conveys a gripping story about the craftsmanship of the past and the future of the aesthetics of design.

## INTEGRITY REFLECTS YOUR SENSES with our jewel Gloria.

### Single Sofa

2 Seater Sofa

\* Teak, Iroko and Aluminium options are available for base slats.

Footstool

Coffee Table

Side Table

Coffee Table Ceramic