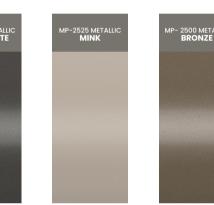

## ALUMINIUM COLORS.

MB-11 BEIGE

MB-12 GREY

#### Aluminium Colors

### 

Aluminium is an ideal material for outdoor & exterior solutions thanks to its unparalleled lightness, excellent weight and strength ratio, and remarkable resistance to the vast scale of corrosions. We paint aluminium with the most elegant of colors. For a solid & strong structure that sensible merged with upscale beauty in every part of your exteriors.