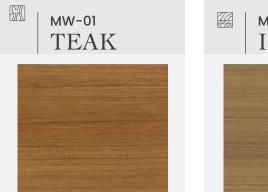

# MW-02 IROKO

## Teak &iroko

Thanks to First Quality Burmese Teak, we can offer you long-lasting experiences in the outdoor spaces. As a nature-originated product, it is normal for teak/iroko to get small surficial cracks and to lose its color from golden brown to light silver within six months to two years due to the natural weather circumstances.