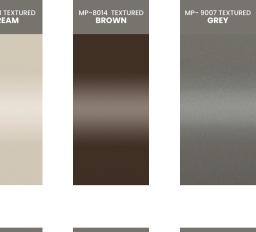

## ALUMINIUM COLORS.

MB-11 BEIGE

MB-12 GREY

#### Aluminium Colors

### 

Aluminium is an ideal material for outdoor & exterior solutions thanks to its unparalleled lightness, excellent weight and strength ratio, and remarkable resistance to the vast scale of corrosions. We paint aluminium with the most elegant of colors. For a solid & strong structure that sensible merged with upscale beauty in every part of your exteriors.