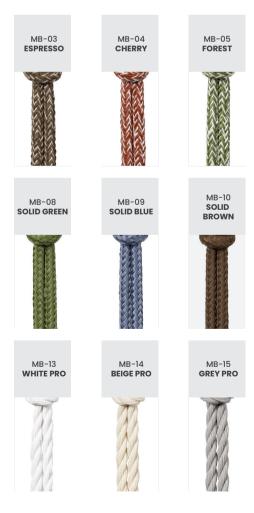

## ALUMINIUM COLORS.

MB-11 BEIGE

MB-12 GREY

#### Braids

Compactness is an essential concept for us in both levels of design and production. To guarantee the ideal shape and endurance against every possible external effect, we use UV-proof and %100 Solution Dyed Acrylic and combines them with the most suitable coating options.