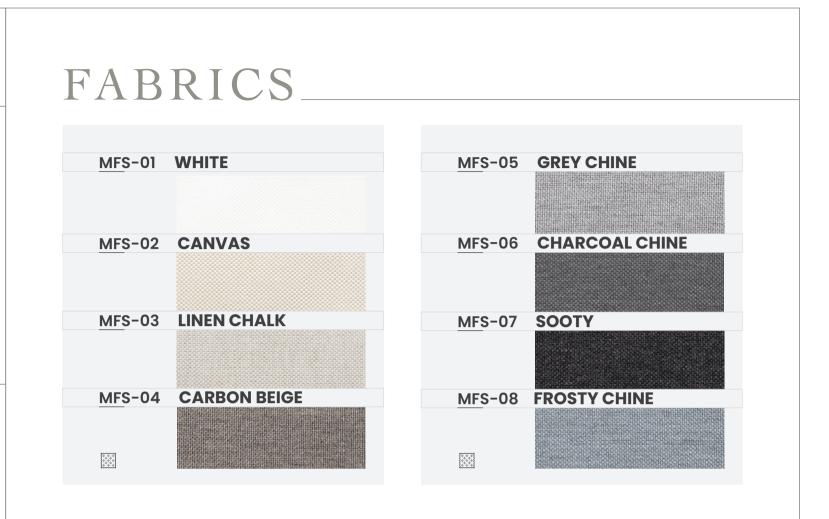

### SUNBRELLA Fabrics

Maxxmora offers a broad scale of upscale, %100 solution-dyed acrylic fabrics with a gentle touch and stylish, sophisticated patterns. %100 solution-dyed acrylic has 7-8 colorfastness under exposure to ultraviolet rays and even open-air conditions. All acrylic fabrics have a surface process that enhances water and stain repellent parcels.

Price difference will be applied for the MFS fabrics. Please check the price list for details.