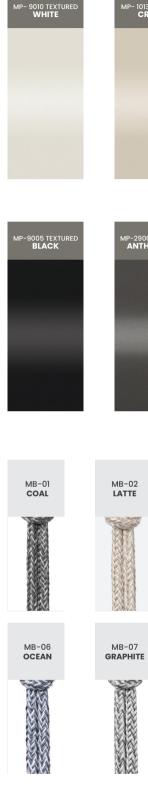

## ALUMINIUM COLORS.

MB-11 BEIGE

MB-12 GREY

#### Aluminium Colors

#### Braids

Compactness is an essential concept for us in both levels of design and production. To guarantee the ideal shape and endurance against every possible external effect, we use UV-proof and %100 Solution Dyed Acrylic and combines them with the most suitable coating options.