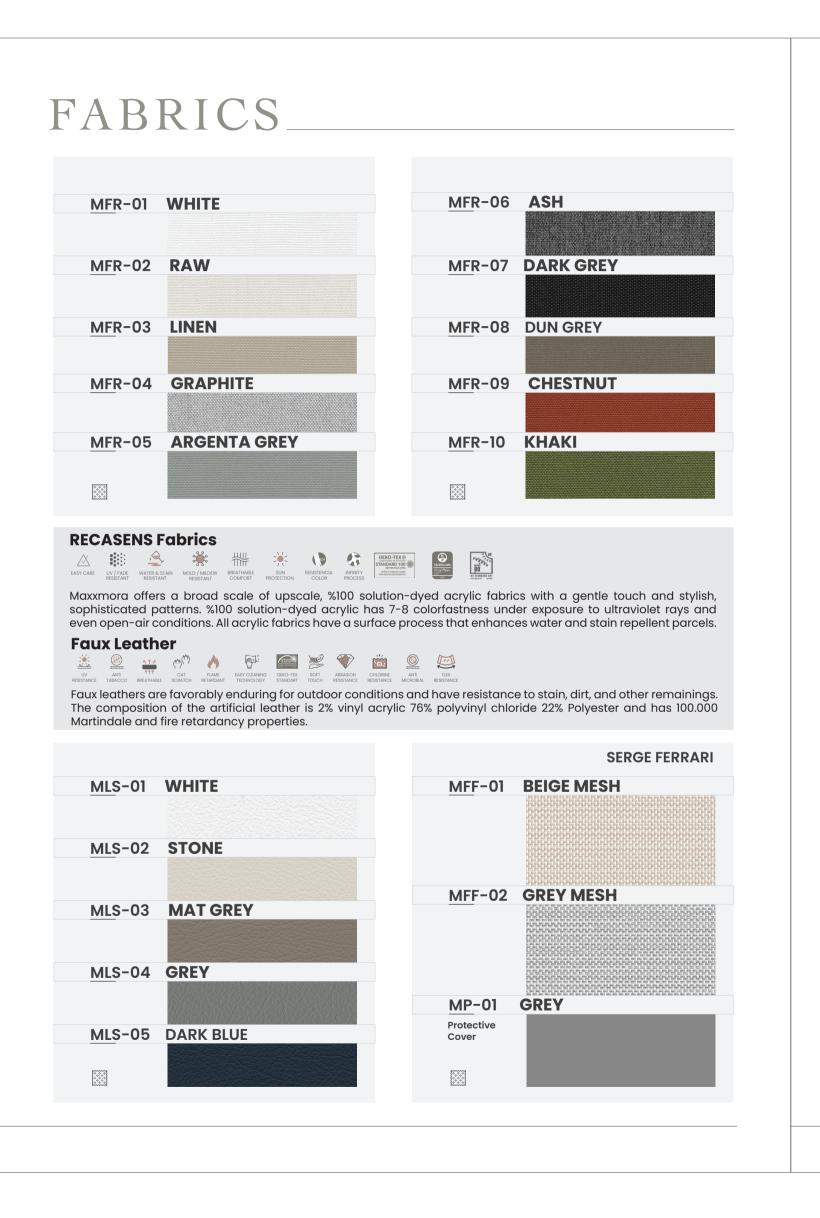

### SUNBRELLA Fabrics

Maxxmora offers a broad scale of upscale, %100 solution-dyed acrylic fabrics with a gentle touch and stylish, sophisticated patterns. %100 solution-dyed acrylic has 7-8 colorfastness under exposure to ultraviolet rays and even open-air conditions. All acrylic fabrics have a surface process that enhances water and stain repellent parcels.

Price difference will be applied for the MFS fabrics. Please check the price list for details.